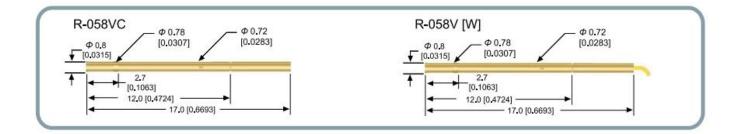

# **Product Specification**

| Brand       | SFENG                                      |
|-------------|--------------------------------------------|
| Item number | SF-P058                                    |
| Plating     | Ni-plated or Gold-plated                   |
| Lead time   | 7 working days after receiving the payment |

#### **Product Picture**



#### Socket (receptcal) :



#### **Our Service**

- 1. We can reply your inquiry within 24 working hours.
- 2. Customized design is available and OEM are welcomed.
- 3. We can deliver the probe pins to our clients all over the world with speed and precision.
- 4. We can provide the lowest price with high quality product to our client

### **Main Products**

Spring loaded pin (single) for PCB, ICT, FCT testing etc;

Pogo pin (connector) to establish connection between two printed circuit boards for charging, locati ng, Battery, Semiconductor & Interconnect applications;

Double ended probe for BGA and Semiconductor testing;

Universal pin without spring, coating pin, LM pin with QZ and VZ series;

High current probe, Switch probe, Capacitance needle;

Terminal & receptacle /socket;

Other related electronic componen