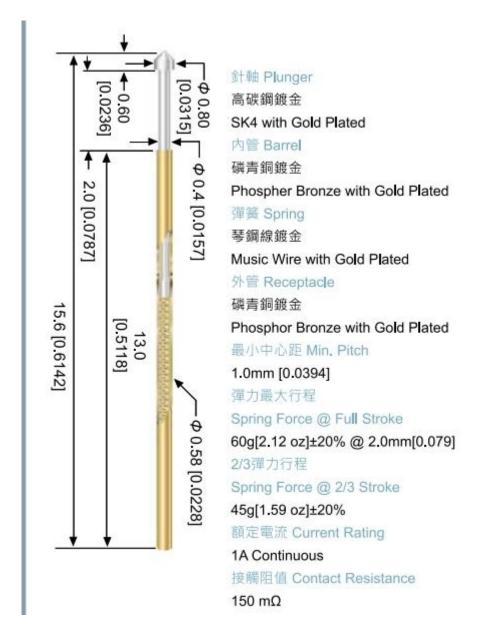

# **Product Specification**

| Brand       | SFENG                                      |
|-------------|--------------------------------------------|
| Item number | SF-P058                                    |
| Plating     | Ni-plated or Gold-plated                   |
| Lead time   | 7 working days after receiving the payment |

#### **Product Picture**



#### Socket (receptcal) :



#### **Our Service**

- 1. We can reply your inquiry within 24 working hours.
- 2. Customized design is available and OEM are welcomed.
- 3. We can deliver the probe pins to our clients all over the world with speed and precision.
- 4. We can provide the lowest price with high quality product to our client

### **Main Products**

Spring loaded pin (single) for PCB, ICT, FCT testing etc;

Pogo pin (connector) to establish connection between two printed circuit boards for charging, locati ng, Battery, Semiconductor & Interconnect applications;

Double ended probe for BGA and Semiconductor testing;

Universal pin without spring, coating pin, LM pin with QZ and VZ series;

High current probe, Switch probe, Capacitance needle;

Terminal & receptacle /socket;

Othe