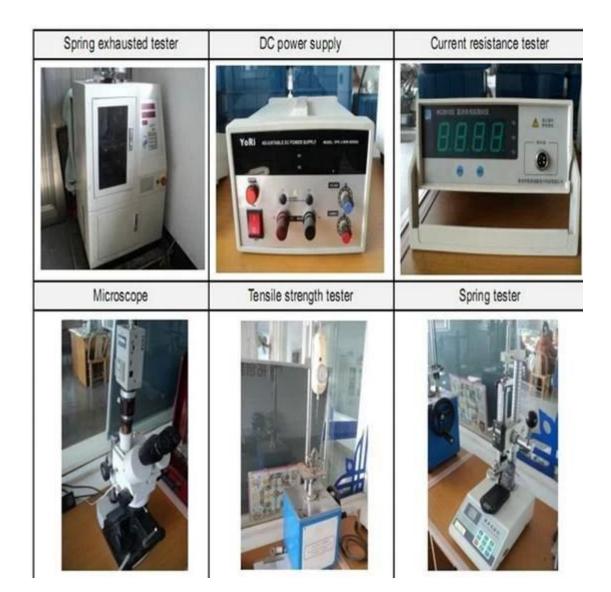

hours.
- 2. Customized design is available and OEM are welcomed.
- 3. We can deliver the probe pins to our clients all over the world with speed and precision.
- 4. We can provide the lowest price with high quality product to our client

### **Main Products**

Spring loaded pin (single) for PCB, ICT, FCT testing etc;

Pogo pin (connector) to establish connection between two printed circuit boards for charging, locati ng, Battery, Semiconductor & Interconnect applications;

Double ended probe for BGA and Semiconductor testing;

Universal pin without spring, coating pin, LM pin with QZ and VZ series;

High current probe, Switch probe, Capacitance needle;

Terminal & receptacle /socket;

Other related electronic components, 30# OK wire, Jig locks, POM, Iron hinge etc

## **Quality Control**



**Packing Picture**