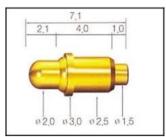

## PCB Test spring loaded probe pin contact pogo pin

| Item           | SF-PPA2.0*14.5-J                       |
|----------------|----------------------------------------|
| Plunger        | Brass with gold plated                 |
| Barrel         | Brass with gold plated                 |
| Spring         | stainless steel or music wire          |
| Current ration | 3A                                     |
| MOQ            | 1000                                   |
| Package        | 100pcs in a polybag or as your request |
| Shipping time  | within 7 working days                  |

### pogo pin drawing



pogo pin picture



# chinapogopinsupplier.com

## Related pogo pin





#### SF-P110G-180



#### SF-P095G-250



#### SF-P071G-250



#### SF-141G-098



#### SF-154G-250



#### SF-111G-150



#### SF-120G-200



#### SF-P101G-200



### SF-P105G-210



### SF-P073G-205



### SF-P089G-098



#### SF-P090G-180



#### SF-245G-300



#### SF-174G-200



#### SF-155G-150



#### SF-T125G-180



#### SF-P080G-170



#### SF-P180G-210



16,7

6,0

\$ 1,2

8,2

2,5

0 1.8 0 3.0 0 2.5

SF-167G-250

#### SF-T083G-260



#### SF-P085G-150



#### SF-P180G-320



#### SF-169G-170





SF-112G-300











### Our Service

- 1. We can reply yourinquiry within 24 working hours.
- 2. Customizeddesign is available and OEM are welcomed.
- 3. We can deliver he probe pins to our clients all over the world with speed and precision.

4. We can provide he lowest price with high quality product to our client .

Main Products

### Spri