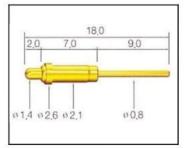

with gold plated                 |
| Spring         | stainless steel or music wire          |
| Current ration | 3A                                     |
| MOQ            | 1000                                   |
| Package        | 100pcs in a polybag or as your request |
| Shipping time  | within 7 working days                  |

### pogo pin drawing



pogo pin picture



# chinapogopinsupplier.com

## Related pogo pin





#### SF-P110G-180



#### SF-P095G-250



#### SF-P071G-250



#### SF-141G-098



#### SF-154G-250



#### SF-111G-150



#### SF-120G-200



#### SF-P101G-200



### SF-P105G-210



### SF-P073G-205



### SF-P089G-098



#### SF-P090G-180



#### SF-245G-300



#### SF-174G-200



#### SF-155G-150



#### SF-T125G-180



#### SF-P080G-170



#### SF-P180G-210



16,7

6,0

\$ 1,2

8,2

2,5

0 1.8 0 3.0 0 2.5

SF-167G-250

#### SF-T083G-260



#### SF-P085G-150



#### SF-P180G-320



#### SF-169G-170





SF-112G-300











### Our Service

- 1. We can reply yourinquiry within 24 working hours.
- 2. Customizeddesign is available and OEM are welcomed.
- 3. We can deliver he probe pins to our clients all over the world with speed and precision.

4. We can provide he lowest price with high quality product to our client .

Main Products

### Spring loaded pin (single) for PCB, ICT, FCT testing etc;

Pogo pin (connector) to establish connection between two printed circuit b oards for charging,

locating, Battery, Semiconductor & Interconnect applications;

BGA test probe pin and Semiconductor testing;

Universal pin without spring, coating pin, L