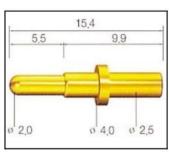

## PCB Test spring loaded probe pin contact pogo pin

| Item           | SF-PPA2.0*14.5-J                       |
|----------------|----------------------------------------|
| Plunger        | Brass with gold plated                 |
| Barrel         | Brass with gold plated                 |
| Spring         | stainless steel or music wire          |
| Current ration | 3A                                     |
| MOQ            | 1000                                   |
| Package        | 100pcs in a polybag or as your request |
| Shipping time  | within 7 working days                  |

### pogo pin drawing

pogo pin picture