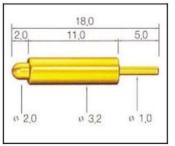

## PCB Test spring loaded probe pin contact pogo pin

| Item           | SF-PPA2.0*14.5-J                       |
|----------------|----------------------------------------|
| Plunger        | Brass with gold plated                 |
| Barrel         | Brass with gold plated                 |
| Spring         | stainless steel or music wire          |
| Current ration | 3A                                     |
| MOQ            | 1000                                   |
| Package        | 100pcs in a polybag or as your request |
| Shipping time  | within 7 working days                  |

### pogo pin drawing

pogo pin picture