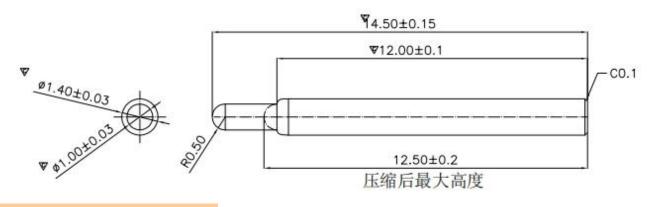

## PCB Test spring loaded probe pin contact pogo pin

| Item           | SF-PPA2.0*14.5-J                       |
|----------------|----------------------------------------|
| Plunger        | Brass with gold plated                 |
| Barrel         | Brass with gold plated                 |
| Spring         | stainless steel or music wire          |
| Current ration | 3A                                     |
| MOQ            | 1000                                   |
| Package        | 100pcs in a polybag or as your request |
| Shipping time  | within 7 working days                  |

### pogo pin drawing

pogo pin picture