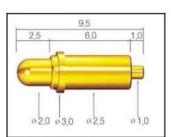

## PCB Test spring loaded probe pin contact pogo pin

| Item           | SF-PPA2.0*14.5-J                       |
|----------------|----------------------------------------|
| Plunger        | Brass with gold plated                 |
| Barrel         | Brass with gold plated                 |
| Spring         | stainless steel or music wire          |
| Current ration | 3A                                     |
| MOQ            | 1000                                   |
| Package        | 100pcs in a polybag or as your request |
| Shipping time  | within 7 working days                  |

### pogo pin drawing



pogo pin picture



# chinapogopinsupplier.com

## Related pogo pin





#### SF-P110G-180



#### SF-P095G-250



#### SF-P071G-250



#### SF-141G-098



#### SF-154G-250



#### SF-111G-150



#### SF-120G-200



#### SF-P101G-200



### SF-P105G-210



### SF-P073G-205



### SF-P089G-098



#### SF-P090G-180



#### SF-245G-300



#### SF-174G-200



#### SF-155G-150



#### SF-T125G-180



#### SF-P080G-170



#### SF-P180G-210



16,7

6,0

\$ 1,2

8,2

2,5

0 1.8 0 3.0 0 2.5

SF-167G-250

#### SF-T083G-260



#### SF-P085G-150



#### SF-P180G-320



#### SF-169G-170





SF-112G-300











### Our Service

- 1. We can reply yourinquiry within 24 working hours.
- 2. Customizeddesign is available and OEM are welcomed.
- 3. We can deliver he probe pins to our clients all over the world with speed and precision.

4. We can provide he lowest price with high quality product to our client .

Ma