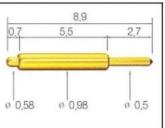

|----------------|----------------------------------------|
| Plunger        | Brass with gold plated                 |
| Barrel         | Brass with gold plated                 |
| Spring         | stainless steel or music wire          |
| Current ration | 3A                                     |
| MOQ            | 1000                                   |
| Package        | 100pcs in a polybag or as your request |
| Shipping time  | within 7 working days                  |

### pogo pin drawing



pogo pin picture



# chinapogopinsupplier.com

## Related pogo pin





#### SF-P110G-180



#### SF-P095G-250



#### SF-P071G-250



#### SF-141G-098



#### SF-154G-250



#### SF-111G-150



#### SF-120G-200



#### SF-P101G-200



### SF-P105G-210



### SF-P073G-205



### SF-P089G-098



#### SF-P090G-180



#### SF-245G-300



#### SF-174G-200



#### SF-155G-150



#### SF-T125G-180



#### SF-P080G-170



#### SF-P180G-210



16,7

6,0

\$ 1,2

8,2

2,5

0 1.8 0 3.0 0 2.5

SF-167G-250

#### SF-T083G-260



#### SF-P085G-150



#### SF-P180G-320



#### SF-169G-170





SF-112G-300











### Our Service

- 1. We can reply yourinquiry within 24 working hours.
- 2. Customizeddesign is available and OEM are welcomed.
- 3. We can deliver he probe pins to our clients all over the world with speed and precision.

4. We can provide he lowest price with high quality product to our client .

Main Products

### Spring loaded pin (single) for PCB, ICT, FCT testing etc;

Pogo pin (connector) to establish connection between two printed circuit b oards for charging,

locating,