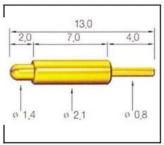

## PCB Test spring loaded probe pin contact pogo pin

| Item           | SF-PPA2.0*14.5-J                       |
|----------------|----------------------------------------|
| Plunger        | Brass with gold plated                 |
| Barrel         | Brass with gold plated                 |
| Spring         | stainless steel or music wire          |
| Current ration | 3A                                     |
| MOQ            | 1000                                   |
| Package        | 100pcs in a polybag or as your request |
| Shipping time  | within 7 working days                  |