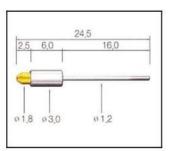

## PCB Test spring loaded probe pin contact pogo pin

| Item           | SF-PPA2.0*14.5-J                       |
|----------------|----------------------------------------|
| Plunger        | Brass with gold plated                 |
| Barrel         | Brass with gold plated                 |
| Spring         | stainless steel or music wire          |
| Current ration | 3A                                     |
| MOQ            | 1000                                   |
| Package        | 100pcs in a polybag or as your request |
| Shipping time  | within 7 working days                  |

### pogo pin drawing

pogo pin picture