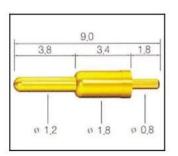

-------------------------------------|
| Plunger        | Brass with gold plated                 |
| Barrel         | Brass with gold plated                 |
| Spring         | stainless steel or music wire          |
| Current ration | 3A                                     |
| MOQ            | 1000                                   |
| Package        | 100pcs in a polybag or as your request |
| Shipping time  | within 7 working days                  |

### pogo pin drawing



pogo pin picture



# chinapogopinsupplier.com

## Related pogo pin





#### SF-P110G-180



#### SF-P095G-250



#### SF-P071G-250



#### SF-141G-098



#### SF-154G-250



#### SF-111G-150



#### SF-120G-200



#### SF-P101G-200



### SF-P105G-210



### SF-P073G-205



### SF-P089G-098



#### SF-P090G-180



#### SF-245G-300



#### SF-174G-200



#### SF-155G-150



#### SF-T125G-180



#### SF-P080G-170



#### SF-P180G-210



16,7

6,0

\$ 1,2

8,2

2,5

0 1.8 0 3.0 0 2.5

SF-167G-250

#### SF-T083G-260



#### SF-P085G-150



#### SF-P180G-320



#### SF-169G-170





SF-112G-300











### Our Service

- 1. We can reply yourinquiry within 24 working hours.
- 2. Customizeddesign is available and OEM are welcomed.
- 3. We can deliver he probe pins to our clients all over the world with speed and precision.

4. We can provide he lowest price with high quality product to our client .

Main Products

### Spring loaded pin (single) for PCB, ICT, FCT testing etc;

Pogo pin (connector) to establish connection between two printed circuit b oards for charging,

locating, Battery, Semiconducto