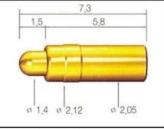

|
|----------------|----------------------------------------|
| Plunger        | Brass with gold plated                 |
| Barrel         | Brass with gold plated                 |
| Spring         | stainless steel or music wire          |
| Current ration | 3A                                     |
| MOQ            | 1000                                   |
| Package        | 100pcs in a polybag or as your request |
| Shipping time  | within 7 working days                  |

### pogo pin drawing



pogo pin picture



# chinapogopinsupplier.com

## Related pogo pin





#### SF-P110G-180



#### SF-P095G-250



#### SF-P071G-250



#### SF-141G-098



#### SF-154G-250



#### SF-111G-150



#### SF-120G-200



#### SF-P101G-200



### SF-P105G-210



### SF-P073G-205



### SF-P089G-098



#### SF-P090G-180



#### SF-245G-300



#### SF-174G-200



#### SF-155G-150



#### SF-T125G-180



#### SF-P080G-170



#### SF-P180G-210



16,7

6,0

\$ 1,2

8,2

2,5

0 1.8 0 3.0 0 2.5

SF-167G-250

#### SF-T083G-260



#### SF-P085G-150



#### SF-P180G-320



#### SF-169G-170





SF-112G-300











### Our Service

- 1. We can reply yourinquiry within 24 working hours.
- 2. Customizeddesign is available and OEM are welcomed.
- 3. We can deliver he probe pins to our clients all over the world with speed and precision.

4. We can provide he lowest price with high quality product to our client .

Main Products

### Spring loaded pin (single) for PCB, ICT, FCT testing etc;

Pogo pin (connector) to establish connection between two printed circuit b oards for c