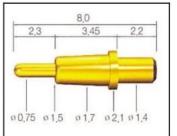

arrel         | Brass with gold plated                 |
| Spring         | stainless steel or music wire          |
| Current ration | 3A                                     |
| MOQ            | 1000                                   |
| Package        | 100pcs in a polybag or as your request |
| Shipping time  | within 7 working days                  |

### pogo pin drawing



pogo pin picture



# chinapogopinsupplier.com

## Related pogo pin





#### SF-P110G-180



#### SF-P095G-250



#### SF-P071G-250



#### SF-141G-098



#### SF-154G-250



#### SF-111G-150



#### SF-120G-200



#### SF-P101G-200



### SF-P105G-210



### SF-P073G-205



### SF-P089G-098



#### SF-P090G-180



#### SF-245G-300



#### SF-174G-200



#### SF-155G-150



#### SF-T125G-180



#### SF-P080G-170



#### SF-P180G-210



16,7

6,0

\$ 1,2

8,2

2,5

0 1.8 0 3.0 0 2.5

SF-167G-250

#### SF-T083G-260



#### SF-P085G-150



#### SF-P180G-320



#### SF-169G-170





SF-112G-300











### Our Service

- 1. We can reply yourinquiry within 24 working hours.
- 2. Customizeddesign is available and OEM are welcomed.
- 3. We can deliver he probe pins to our clients all over the world with speed and precision.

4. We can provide he lowest price with high quality product to our client .

Main Products

### Spring loaded pin (single) for PCB, ICT, FCT testing etc;

Pogo pin (connector) to establish connection between two printed circuit b oards for charging,

locating, Battery, Semiconductor & Interconnect applications;

BGA test probe pin and Semiconductor testing;

Universal pin without s