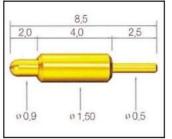

nt ration | 3A                                     |
| MOQ            | 1000                                   |
| Package        | 100pcs in a polybag or as your request |
| Shipping time  | within 7 working days                  |

### pogo pin drawing



pogo pin picture



# chinapogopinsupplier.com

## Related pogo pin





#### SF-P110G-180



#### SF-P095G-250



#### SF-P071G-250



#### SF-141G-098



#### SF-154G-250



#### SF-111G-150



#### SF-120G-200



#### SF-P101G-200



### SF-P105G-210



### SF-P073G-205



### SF-P089G-098



#### SF-P090G-180



#### SF-245G-300



#### SF-174G-200



#### SF-155G-150



#### SF-T125G-180



#### SF-P080G-170



#### SF-P180G-210



16,7

6,0

\$ 1,2

8,2

2,5

0 1.8 0 3.0 0 2.5

SF-167G-250

#### SF-T083G-260



#### SF-P085G-150



#### SF-P180G-320



#### SF-169G-170





SF-112G-300











### Our Service

- 1. We can reply yourinquiry within 24 working hours.
- 2. Customizeddesign is available and OEM are welcomed.
- 3. We can deliver he probe pins to our clients all over the world with speed and precision.

4. We can provide he lowest price with high quality product to our client .

Main Products

### Spring loaded pin (single) for PCB, ICT, FCT testing etc;

Pogo pin (connector) to establish connection between two printed circuit b oards for charging,

locating, Battery, Semiconductor & Interconnect applications;

BGA test probe pin and Semiconductor testing;

Universal pin without spring, coating pin, LM pin with QZ and VZ series;

High current probe, Switch probe, Capacitance needle;

Terminal & recepta