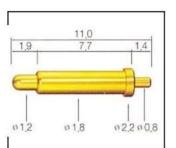

## PCB Test spring loaded probe pin contact pogo pin

| Item           | SF-PPA2.0*14.5-J                       |
|----------------|----------------------------------------|
| Plunger        | Brass with gold plated                 |
| Barrel         | Brass with gold plated                 |
| Spring         | stainless steel or music wire          |
| Current ration | 3A                                     |
| MOQ            | 1000                                   |
| Package        | 100pcs in a polybag or as your request |
| Shipping time  | within 7 working days                  |

### pogo pin drawing

pogo pin picture