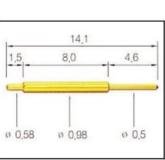

## PCB Test spring loaded probe pin contact pogo pin

| Item           | SF-PPA2.0*14.5-J                       |
|----------------|----------------------------------------|
| Plunger        | Brass with gold plated                 |
| Barrel         | Brass with gold plated                 |
| Spring         | stainless steel or music wire          |
| Current ration | 3A                                     |
| MOQ            | 1000                                   |
| Package        | 100pcs in a polybag or as your request |
| Shipping time  | within 7 working days                  |

### pogo pin drawing



pogo pin picture



# chinapogopinsupplier.com

## Related pogo pin





#### SF-P110G-180



#### SF-P095G-250



#### SF-P071G-250



#### SF-141G-098



#### SF-154G-250



#### SF-111G-150



#### SF-120G-200



#### SF-P101G-200



### SF-P105G-210



### SF-P073G-205



### SF-P089G-098



#### SF-P090G-180



#### SF-245G-300



#### SF-174G-200



#### SF-155G-150



#### SF-T125G-180



#### SF-P080G-170



#### SF-P180G-210



16,7

6,0

\$ 1,2

8,2

2,5

0 1.8 0 3.0 0 2.5

SF-167G-250

#### SF-T083G-260



#### SF-P085G-150



#### SF-P180G-320



#### SF-169G-170





SF-112G-300











### Our Service

- 1. We can reply yourinquiry within 24 working hours.
- 2. Customizeddesign is available and OEM are welcomed.
- 3. We can deliver he probe pins to our clients all over the world with speed and precision.

4. We can provide he lowest price with high quality product to our client .

Main Products

### Spring loaded pin (singl