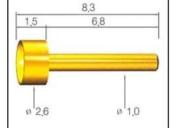

re          |
| Current ration | 3A                                     |
| MOQ            | 1000                                   |
| Package        | 100pcs in a polybag or as your request |
| Shipping time  | within 7 working days                  |

### pogo pin drawing



pogo pin picture



# chinapogopinsupplier.com

## Related pogo pin





#### SF-P110G-180



#### SF-P095G-250



#### SF-P071G-250



#### SF-141G-098



#### SF-154G-250



#### SF-111G-150



#### SF-120G-200



#### SF-P101G-200



### SF-P105G-210



### SF-P073G-205



### SF-P089G-098



#### SF-P090G-180



#### SF-245G-300



#### SF-174G-200



#### SF-155G-150



#### SF-T125G-180



#### SF-P080G-170



#### SF-P180G-210



16,7

6,0

\$ 1,2

8,2

2,5

0 1.8 0 3.0 0 2.5

SF-167G-250

#### SF-T083G-260



#### SF-P085G-150



#### SF-P180G-320



#### SF-169G-170





SF-112G-300











### Our Service

- 1. We can reply yourinquiry within 24 working hours.
- 2. Customizeddesign is available and OEM are welcomed.
- 3. We can deliver he probe pins to our clients all over the world with speed and precision.

4. We can provide he lowest price with high quality product to our client .

Main Products

### Spring loaded pin (single) for PCB, ICT, FCT testing etc;

Pogo pin (connector) to establish connection between two printed circuit b oards for charging,

locating, Battery, Semiconductor & Interconnect applications;

BGA test probe pin and Semiconductor testing;

Universal pin without spring, coating pin, LM pin with QZ and VZ series;

High current probe, Switch probe, Capacitance needle