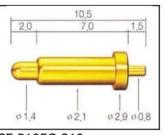

F-PPA2.0*14.5-J                       |
|----------------|----------------------------------------|
| Plunger        | Brass with gold plated                 |
| Barrel         | Brass with gold plated                 |
| Spring         | stainless steel or music wire          |
| Current ration | 3A                                     |
| MOQ            | 1000                                   |
| Package        | 100pcs in a polybag or as your request |
| Shipping time  | within 7 working days                  |

### pogo pin drawing



pogo pin picture



# chinapogopinsupplier.com

## Related pogo pin





#### SF-P110G-180



#### SF-P095G-250



#### SF-P071G-250



#### SF-141G-098



#### SF-154G-250



#### SF-111G-150



#### SF-120G-200



#### SF-P101G-200



### SF-P105G-210



### SF-P073G-205



### SF-P089G-098



#### SF-P090G-180



#### SF-245G-300



#### SF-174G-200



#### SF-155G-150



#### SF-T125G-180



#### SF-P080G-170



#### SF-P180G-210



16,7

6,0

\$ 1,2

8,2

2,5

0 1.8 0 3.0 0 2.5

SF-167G-250

#### SF-T083G-260



#### SF-P085G-150



#### SF-P180G-320



#### SF-169G-170





SF-112G-300











### Our Service

- 1. We can reply yourinquiry within 24 working hours.
- 2. Customizeddesign is available and OEM are welcomed.
- 3. We can deliver he probe pins to our clients all over the world with speed and precision.

4. We can provide he lowest price with high quality product to our client .

Main Products

### Spring loaded pin (single) for PCB, ICT, FCT testing etc;

Pogo pin (connector) to establish connection between two printed c