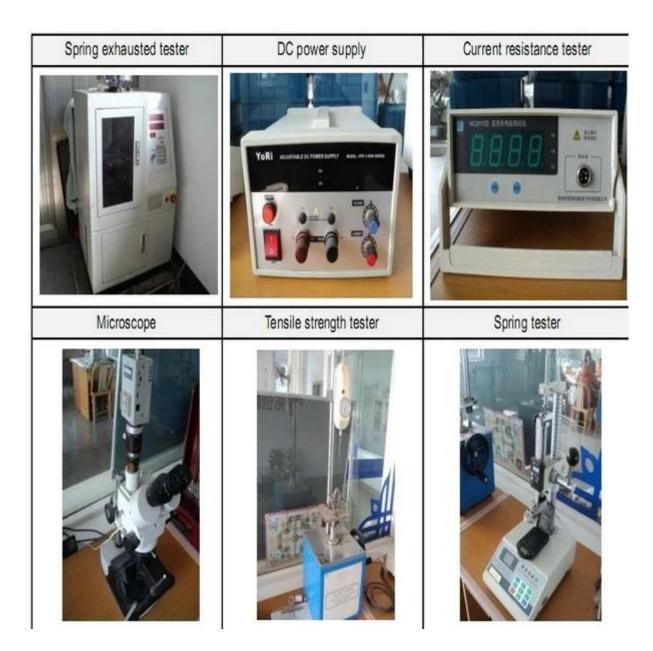

urs.
- 2. Customized design is available and OEM are welcomed.
- 3. We can deliver the probe pins to our clients all over the world with speed and precision.
- 4. We can provide the lowest price with high quality product to our client

#### **Main Products**

Spring loaded pin (single) for PCB, ICT, FCT testing etc;

Pogo pin (connector) to establish connection between two printed circuit boards for charging, locating, Batt ery, Semiconductor & Interconnect applications;

Double ended probe for BGA and Semiconductor testing;

Universal pin without spring, coating pin, LM pin with QZ and VZ series;

High current probe, Switch probe, Capacitance needle;

Terminal & receptacle /socket;

Other related electronic components, 30# OK wire, Jig locks, POM, Iron hinge etc

### **Quality Control**



**Packing Picture**