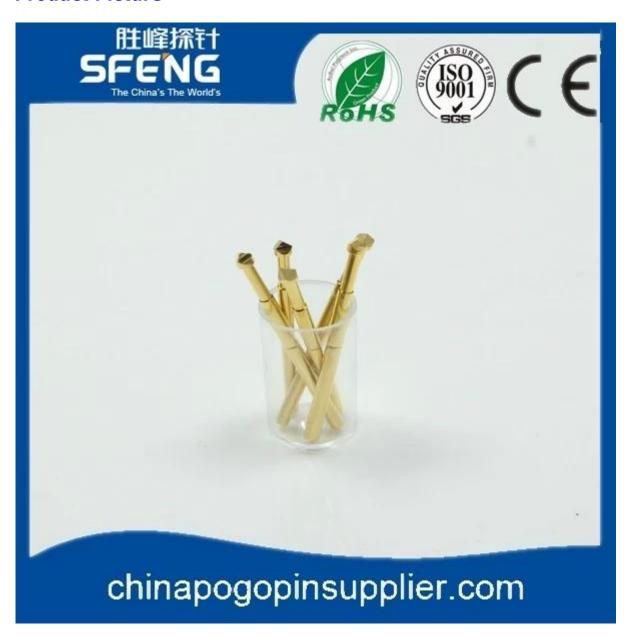

|
| Plunger            | Brass                                      |
| Barrel             | Brass                                      |
| Spring             | SUS or Music wire                          |
| Spring Force       | 200g                                       |
| Full Travel        | 4.0(0.1575")                               |
| Current Ration     | ЗА                                         |
| Current Resistance | 50mW                                       |
| Pitch              | 2.54(0.1000''[                             |
| Mounting hole size | 1.70[0.0670'')/1.75(0.0689'')              |
| MOQ                | 100 pcs                                    |
| Lead time          | 7 working days after receiving the payment |

## **Product Picture**



#### **Our Service**

- 1. We can reply your inquiry within 24 working hours.
- 2. Customized design is available and OEM are welcomed.
- 3. We can deliver the probe pins to our clients all over the world with speed and precision.
- 4. We can provide the lowest price with high quality product to our client

#### **Main Products**

Spring loaded pin (single) for PCB, ICT, FCT testing etc;

Pogo pin (connector) to establish connection between two printed circuit boards for charging, locating, Batt ery, Semiconductor & Interconnect applications;

Double ended probe for BGA and Semiconductor testing;

Universal pin without spring, coating pin, LM pin with QZ and VZ series;

High current probe, Switch probe, Capacitance needle;

Terminal & receptacle /socket;

Other related electronic compone