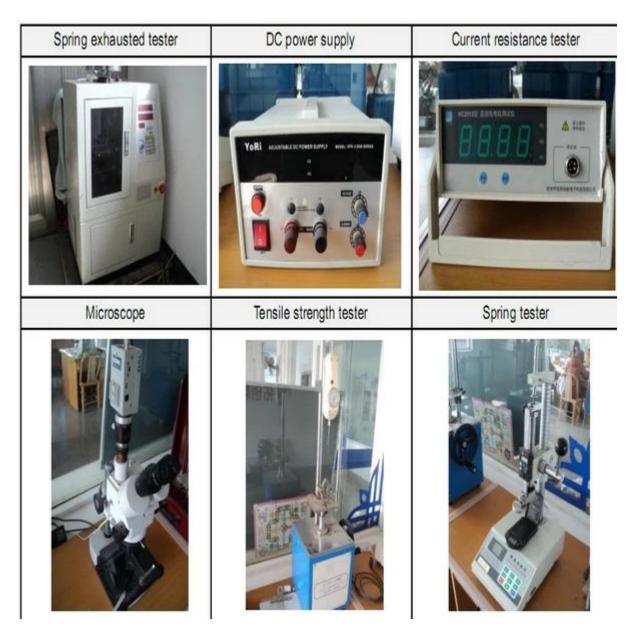

hours.
- 2. Customizeddesign is available and OEM are welcomed.
- 3. We can deliver the probe pins to our clients all over the world with speed and precision.
- 4. We can provide he lowest price with high quality product to our client

#### **Main Products**

Spring loaded pin (single) for PCB, ICT, FCT testing etc;

Pogo pin (connector) to establish connection between two printed circuit boards for charging, locating, Battery, Semiconductor & Interconnect applications;

Double ended probe for BGA and Semiconductor testing;

Universal pin without spring, coating pin, LM pin with QZ and VZ series;

High current probe, Switch probe, Capacitance needle;

Terminal & receptacle /socket;

Other related electronic components, 30# OK wire, Jig locks, POM, Iron hinge etc

### **Quality Control**



## **Packing Picture**