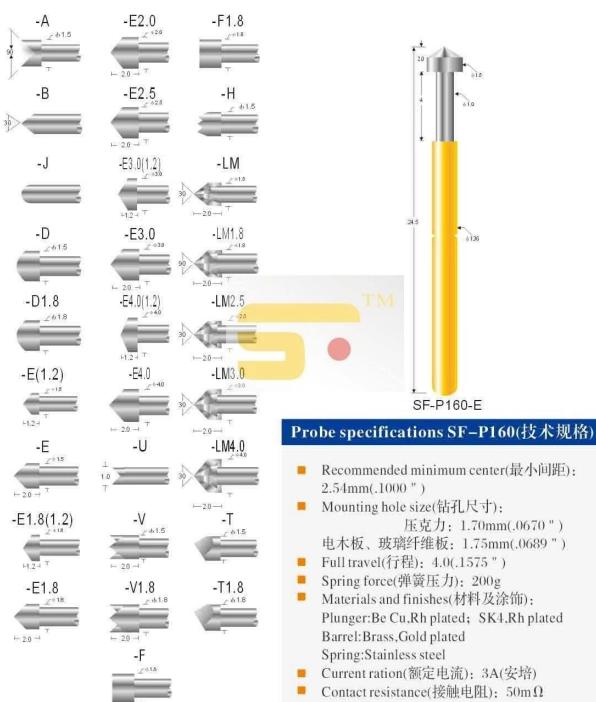

# SF-P160

Recommended minimum center(最小问距):

Mounting hole size(钻孔尺寸):

电木板、玻璃纤维板: 1.75mm(.0689 ")

- Full travel(行程): 4.0(.1575")
- Spring force(弹簧压力): 200g
- Materials and finishes(材料及涂饰): Plunger:Be Cu,Rh plated; SK4,Rh plated
- Current ration(额定电流): 3A(安培)
- Contact resistance(接触电阻): 50mΩ (毫欧姆)