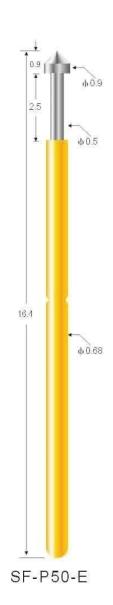

### Probe specifications SF-P50(技术规格)

- Recommended minimum center(最小间距): 1.27mm(.0500 ")
- Mounting hole size(钻孔尺寸):

V: 0.90mm(.0354")

W: 0.95mm(.0374")

- Full travel(行程): 2.5(.0984")
- Spring force(弹簧压力): 100g
- Materials and finishes(材料及涂饰):
  Plunger:Be Cu,Rh plated; SK4,Rh plated

Barrel:Phosphor bronze,Gold plated

Spring:Stainless steel

- Current ration(额定电流): 1.5A(安培)
- Contact resistance(接触电阻): 50mΩ(毫欧姆)

www.shengfengdz.com