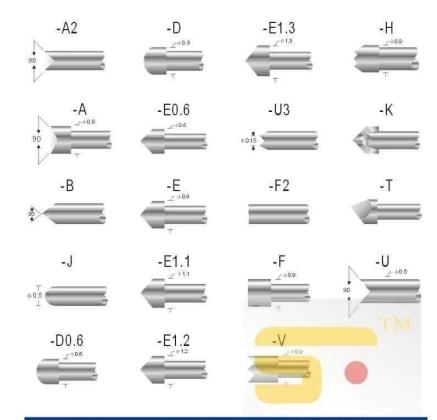

### Probe specifications SF-P50(技术规格)

- Recommended minimum center(最小间距): 1.27mm(.0500 ")
- Mounting hole size(钻孔尺寸):

V: 0.90mm(.0354")

W: 0.95mm(.0374")

- Full travel(行程): 2.5(.0984")
- Spring force(弹簧压力): 100g
- Materials and finishes(材料及涂饰):
  Plunger:Be Cu,Rh plated; SK4,Rh plated

Barrel:Phosphor bronze,Gold plated

Spring:Stainless steel

- Current ration(额定电流): 1.5A(安培)
- Contact resistance(接触电阻): 50mΩ(毫欧姆)

www.shengfengdz.com