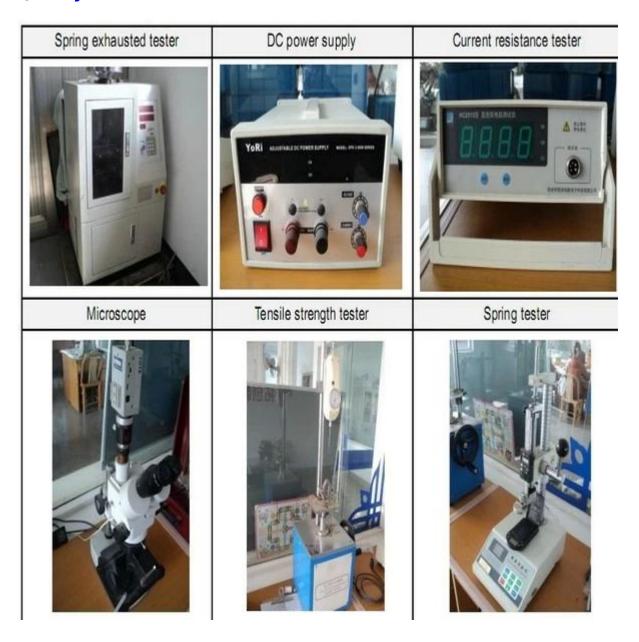

hours.
- 2. Customized design is available and OEM are welcomed.
- 3. We can deliver the probe pins to our clients all over the world with speed and precision.
- 4. We can provide the lowest price with high quality product to our client

### **Main Products**

Spring loaded pin (single) for PCB, ICT, FCT testing etc;

Pogo pin (connector) to establish connection between two printed circuit boards for charging, locating, Batt ery, Semiconductor & Interconnect applications;

Double ended probe for BGA and Semiconductor testing;

Universal pin without spring, coating pin, LM pin with QZ and VZ series;

High current probe, Switch probe, Capacitance needle;

Terminal & receptacle /socket;

Other related electronic components, 30# OK wire, Jig locks, POM, Iron hinge etc

## **Quality Control**



**Packing Picture**