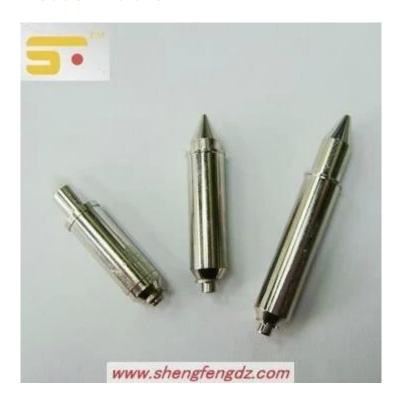

## **Product Specification**

| Brand                | SFENG                                      |
|----------------------|--------------------------------------------|
| Item number          | GP5.0*44                                   |
| Material and Plating | brass, gold plated or nickel plated;       |
| Lead time            | 7 working days after receiving the payment |

## **Product Picture**



## **Our Service**

- 1. We can reply your inquiry within 24 working hours.
- 2. Customized design is available and OEM are welcomed.
- 3. We can deliver the probe pins to our clients all over the world with speed and precision.
- 4. We can provide the lowest price with high quality product to our client

## **Main Products**

Spring loaded pin (single) for PCB, ICT, FCT testing etc;

Pogo pin (connector) to establish connection between two printed circuit boards for charging, locating, Battery, Semiconductor & Interconnect applications;

Double ended probe for BGA and Semiconductor testing;

Universal pin without spring, coating pin, LM pin with QZ and VZ series;

High current probe, Switch probe, Capacitance needle;

Terminal & receptacle /socket;

Other related electronic components,