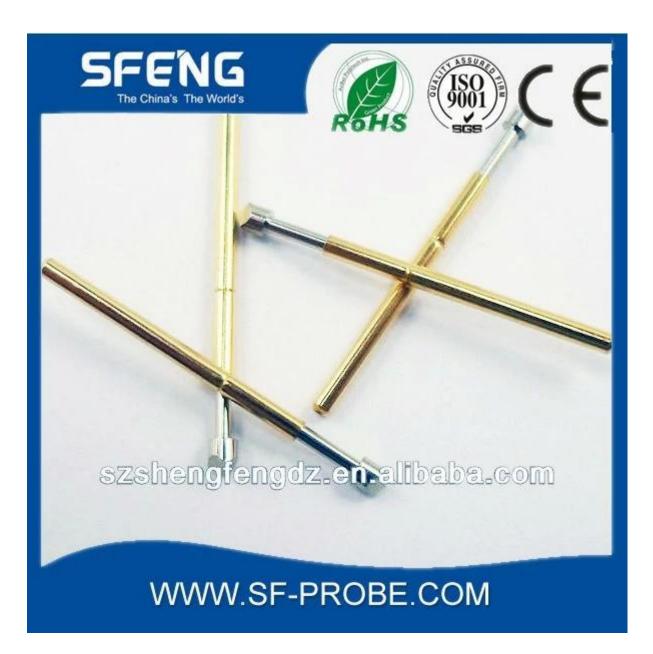

# **Product Specification**

| Brand                | SFENG                                      |
|----------------------|--------------------------------------------|
| Item number          | SF-P160                                    |
| Material and Plating | brass, Ni-plated or Gold-plated            |
| Lead time            | 7 working days after receiving the payment |

### **Product Picture**



#### **Our Service**

- 1. We can reply your inquiry within 24 working hours.
- 2. Customized design is available and OEM are welcomed.

- 3. We can deliver the probe pins to our clients all over the world with speed and precision.
- 4. We can provide the lowest price with high quality product to our client

#### **Main Products**

Spring loaded pin (single) for PCB, ICT, FCT testing etc;

Pogo pin (connector) to establish connection between two printed circuit boards for charging, locati ng, Battery, Semiconductor & Interconnect applications;

Double ended probe for BGA and Semiconductor testing;

Universal pin without spring, coating pin, LM pin with QZ and VZ series;

High current probe, Switch probe, Capacitance needle;

Terminal & receptacle /socket;

Other related electronic compon