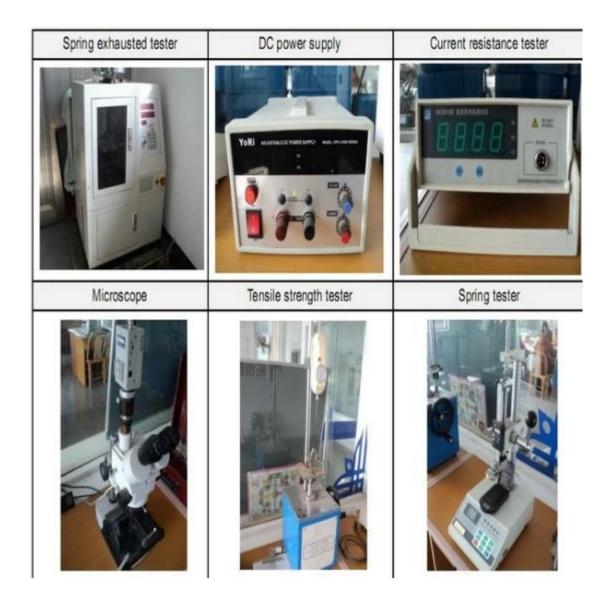

urs.
- 2. Customized design is available and OEM are welcomed.

- 3. We can deliver the probe pins to our clients all over the world with speed and precision.
- 4. We can provide the lowest price with high quality product to our client

#### **Main Products**

Spring loaded pin (single) for PCB, ICT, FCT testing etc;

Pogo pin (connector) to establish connection between two printed circuit boards for charging, locati ng, Battery, Semiconductor & Interconnect applications;

Double ended probe for BGA and Semiconductor testing;

Universal pin without spring, coating pin, LM pin with QZ and VZ series;

High current probe, Switch probe, Capacitance needle;

Terminal & receptacle /socket;

Other related electronic components, 30# OK wire, Jig locks, POM, Iron hinge etc

## **Quality Control**



**Packing Picture**