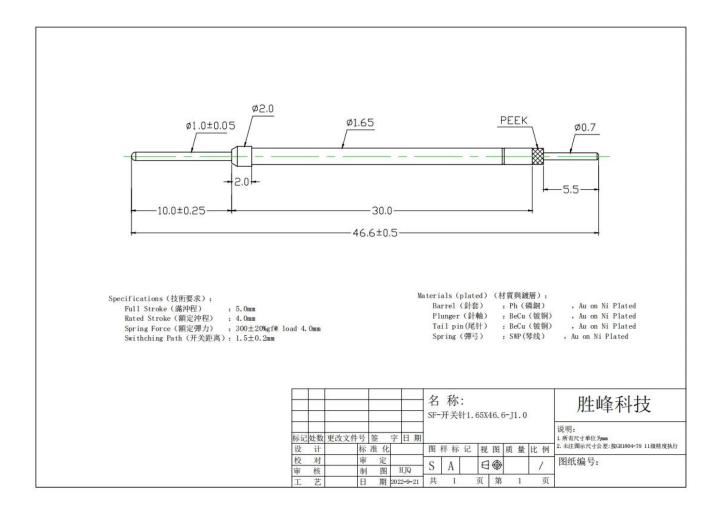

# **Product Parameters**

| Model Number    | SF-[][]1.65*46.6-J1.0                                                                                                     |
|-----------------|---------------------------------------------------------------------------------------------------------------------------|
| Materials       | Plunger∏BeCu, Au on Ni Plated<br>Barrel∏Ph,Au on Ni Plated<br>Spring∏SWP,Au on Ni Plated<br>Tail pin∏BeCu∏Au on Ni Plated |
| Full Stroke     | 5.0mm                                                                                                                     |
| Rated Stroke    | 4.0mm                                                                                                                     |
| Switching Force | 300±20%gf@ load4.0mm                                                                                                      |
| Switching Path  | 1.5±0.2mm                                                                                                                 |
| MOQ             | 100pcs                                                                                                                    |
| Lead time       | 7 working days after receiving the payment                                                                                |

# Product Details