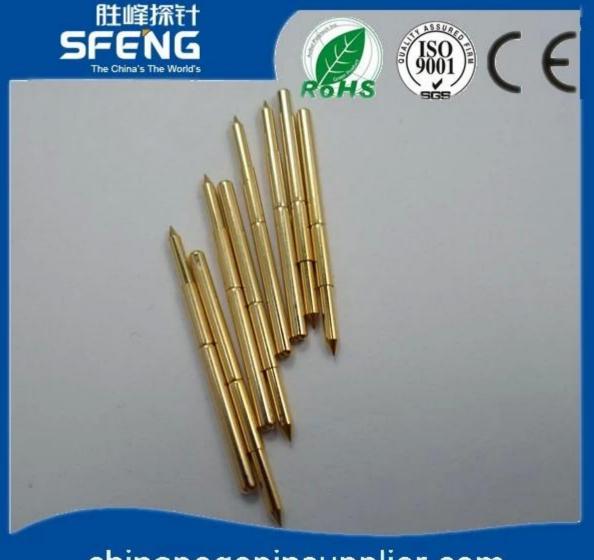

# **Product Specification**

| SFENG                                      |
|--------------------------------------------|
| SF-P125-U                                  |
| Brass or Becu,gold or Ni plated            |
| Brass,gold or Ni plated                    |
| SK4,music wire                             |
| 200g                                       |
| 6.3mm                                      |
| 5A                                         |
| 50mΩ                                       |
| 3.17mm                                     |
| 2.4mm                                      |
| 100 pcs                                    |
| 7 working days after receiving the payment |
|                                            |

### **Product Picture**





# chinapogopinsupplier.com



# chinapogopinsupplier.com

#### **Our Service**

- 1.Reply your inquiry withn 24 working hours
- 2.Customized design is available,OEM are welcomed
- 3. Delivery the probe pins to our clients all over the world with speed and precision
- 4.provide the lowest price with high quality to our client

#### **Main Products**

- ---Spring loaded pin(single) for PCB,ICT,FCT testing,etc;
- ---Pogo pin(connector) to establish a(usuallytemporary)connection between
- two printed circuit boards for charing, locating, Battery, Semiconductor &

interconnectApplications;

- ---Double ended probef orBGA&semiconudtion testing;
- ---Universal pin without spring, coatingpin, LM pin with QZ&VZ series;
- ---High current probe,Switch probe,Capacitance needle...
- ----Terminal&rece