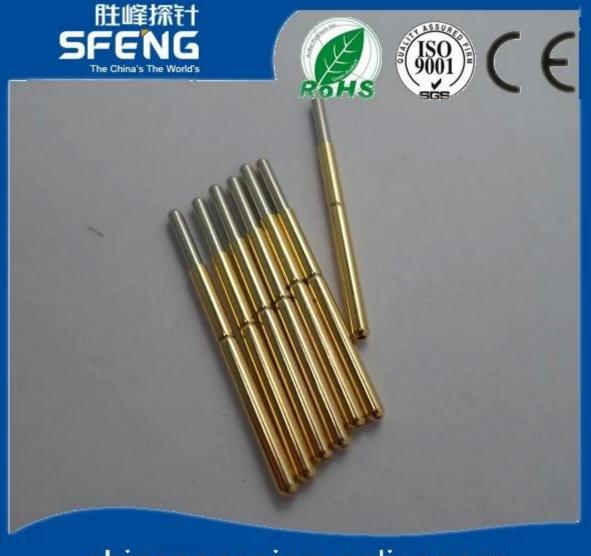

# **Product Specification**

| SFENG                                      |
|--------------------------------------------|
| SF-P125-U                                  |
| Brass or Becu,gold or Ni plated            |
| Brass,gold or Ni plated                    |
| SK4,music wire                             |
| 200g                                       |
| 6.3mm                                      |
| 5A                                         |
| 50mΩ                                       |
| 3.17mm                                     |
| 2.4mm                                      |
| 100 pcs                                    |
| 7 working days after receiving the payment |
|                                            |

### **Product Picture**





# chinapogopinsupplier.com



# chinapogopinsupplier.com

#### **Our Service**

- 1.Reply your inquiry withn 24 working hours
- 2.Customized design is available,OEM are welcomed
- 3. Delivery the probe pins to our clients all over the world with speed and precision
- 4.provide the lowest price with high quality to our client

#### **Main Products**

- ---Spring loaded pin(single) for PCB,ICT,FCT testing,etc;
- ---Pogo pin(connector) to establish a(usuallytemporary)connection between
- two printed circuit boards for charing, locating, Battery, Semiconductor &

interconnectApplications;

- ---Double ended probef orBGA&semiconudtion testing;
- ---Universal pin without spring, coatingpin, LM pin with QZ&VZ series;
- ---High current probe,Switch probe,Capacitance needle...
- ----Terminal&receptacle/socket;
- ---Other rela