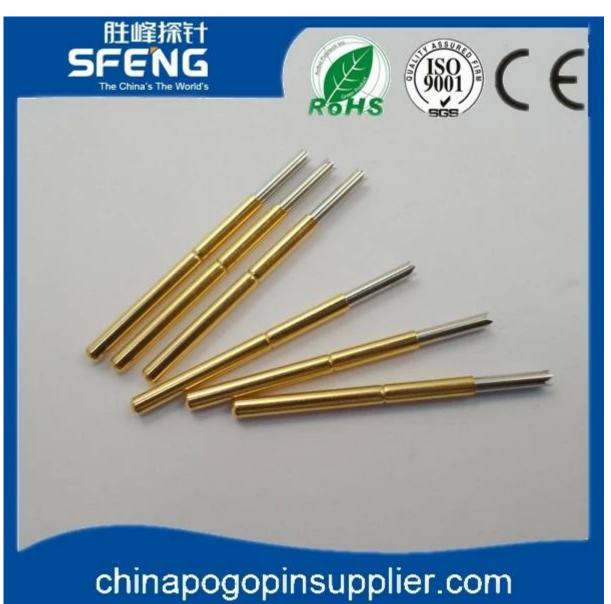

# **Product Specification**

| SFENG                                      |
|--------------------------------------------|
| SF-P125-U                                  |
| Brass or Becu,gold or Ni plated            |
| Brass,gold or Ni plated                    |
| SK4,music wire                             |
| 200g                                       |
| 6.3mm                                      |
| 5A                                         |
| 50mΩ                                       |
| 3.17mm                                     |
| 2.4mm                                      |
| 100 pcs                                    |
| 7 working days after receiving the payment |
|                                            |

### **Product Picture**





# chinapogopinsupplier.com



# chinapogopinsupplier.com

#### **Our Service**

- 1.Reply your inquiry withn 24 working hours
- 2.Customized design is available,OEM are welcomed
- 3. Delivery the probe pins to our clients all over the world with speed and precision
- 4.provide the lowest price with high quality to our client

#### **Main Products**

- ---Spring loaded pin(single) for PCB,ICT,FCT testing,etc;
- ---Pogo pin(connector) to establish a(usuallytemporary)connection between
- two printed circuit boards for charing, locating, Battery, Semiconductor &

interconnectApplications;

- ---Double ended probef orBGA&semiconudtion testing;
- ---Universal pin without spring, coatingpin, LM pin with QZ&VZ series;
- ---High current probe,Switch probe,Capacitance needle...
- ----Terminal&re