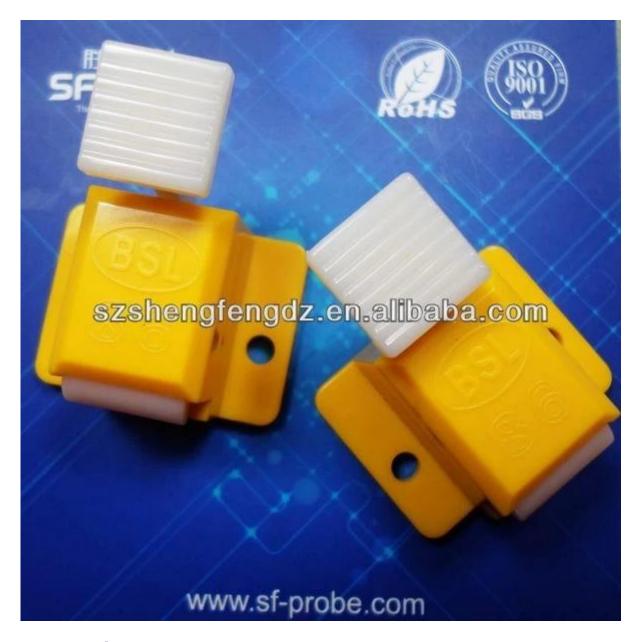

### **Product Picture**

## **Product Specification**

| Brand       | SFENG                                      |
|-------------|--------------------------------------------|
| Item number | Jig lock (long or short)                   |
| Material    | Plastic                                    |
| Lead time   | 7 working days after receiving the payment |