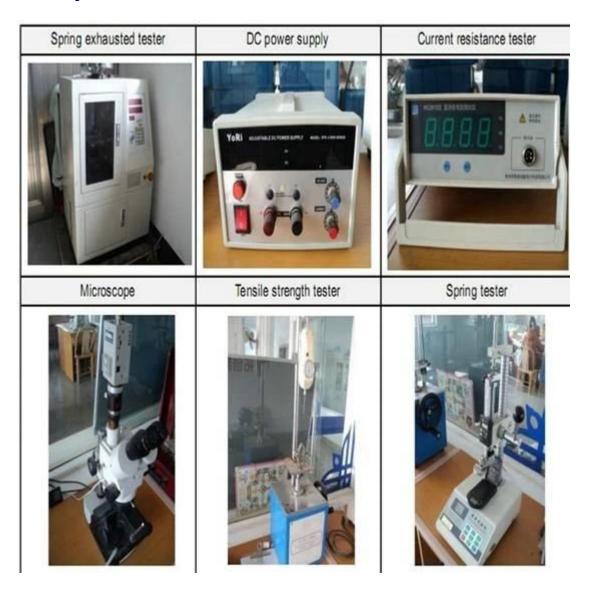

urs.
- 2. Customized design is available and OEM are welcomed.
- 3. We can deliver the probe pins to our clients all over the world with speed and precision.
- 4. We can provide the lowest price with high quality product to our client

#### **Main Products**

Spring loaded pin (single) for PCB, ICT, FCT testing etc;

Pogo pin (connector) to establish connection between two printed circuit boards for charging, locating, Battery, Semiconductor & Interconnect applications;

Double ended probe for BGA and Semiconductor testing;

Universal pin without spring, coating pin, LM pin with QZ and VZ series;

High current probe, Switch probe, Capacitance needle;

Terminal & receptacle /socket;

Other related electronic components, 30# OK wire, Jig locks, POM, Iron hinge etc

#### **Quality Control**



# **Packing Picture**