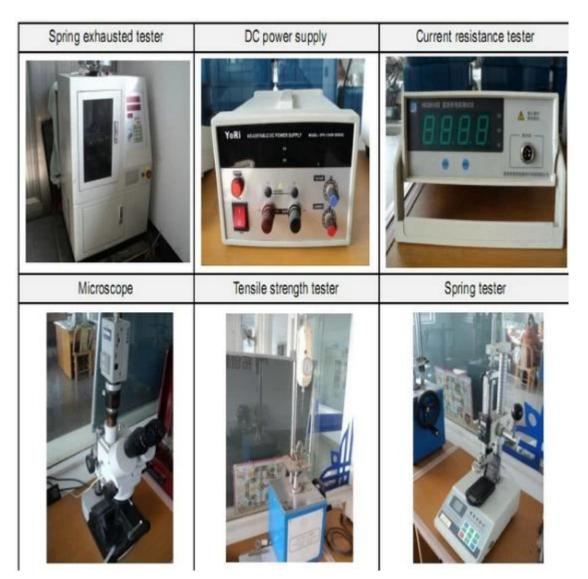

hours.
- 2. Customized design is available and OEM are welcomed.
- 3. We can deliver the probe pins to our clients all over the world with speed and precision.
- 4. We can provide the lowest price with high quality product to our client

### **Main Products**

Spring loaded pin (single) for PCB, ICT, FCT testing etc;

Pogo pin (connector) to establish connection between two printed circuit boards for charging, locati ng, Battery, Semiconductor & Interconnect applications;

Double ended probe for BGA and Semiconductor testing;

Universal pin without spring, coating pin, LM pin with QZ and VZ series;

High current probe, Switch probe, Capacitance needle;

Terminal & receptacle /socket;

Other related electronic components, 30# OK wire, Jig locks, POM, Iron hinge etc

# **Quality Control**



## **Packing Picture**