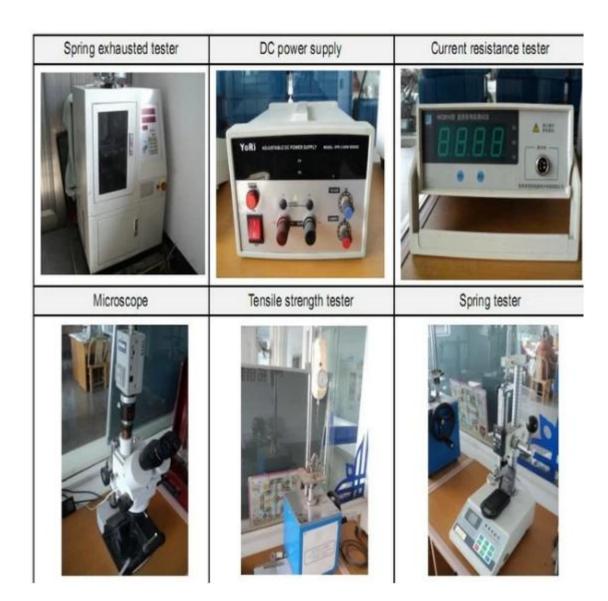

urs.
- 2. Customized design is available and OEM are welcomed.

- 3. We can deliver the probe pins to our clients all over the world with speed and precision.
- 4. We can provide the lowest price with high quality product to our client

#### **Main Products**

Spring loaded pin (single) for PCB, ICT, FCT testing etc;

Pogo pin (connector) to establish connection between two printed circuit boards for charging, locating, Battery, Semiconductor & Interconnect applications;

Double ended probe for BGA and Semiconductor testing;

Universal pin without spring, coating pin, LM pin with QZ and VZ series;

High current probe, Switch probe, Capacitance needle;

Terminal & receptacle /socket;

Other related electronic components, 30# OK wire, Jig locks, POM, Iron hinge etc

### **Quality Control**



**Packing Picture**