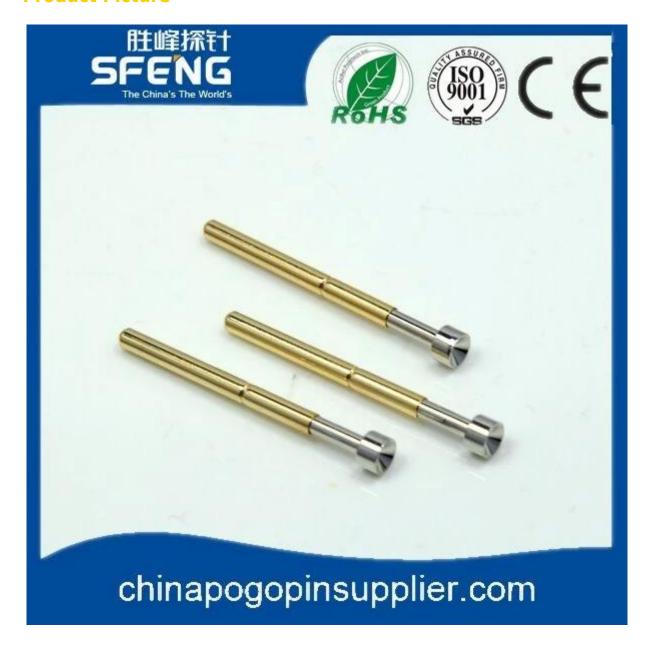

# **Product Specification**

| Brand       | SFENG                                      |
|-------------|--------------------------------------------|
| Item number | SF-P125                                    |
| Plating     | Ni-plated or Gold-plated                   |
| Lead time   | 7 working days after receiving the payment |

## **Product Picture**



#### **Our Service**

- 1. We can reply your inquiry within 24 working hours.
- 2. Customized design is available and OEM are welcomed.

- 3. We can deliver the probe pins to our clients all over the world with speed and precision.
- 4. We can provide the lowest price with high quality product to our client

#### **Main Products**

Spring loaded pin (single) for PCB, ICT, FCT testing etc;

Pogo pin (connector) to establish connection between two printed circuit boards for charging, locating, Battery, Semiconductor & Interconnect applications;

Double ended probe for BGA and Semiconductor testing;

Universal pin without spring, coating pin, LM pin with QZ and VZ series;

High current probe, Switch probe, Capacitance needle;

Terminal & receptacle /socket;

Other related electronic compone