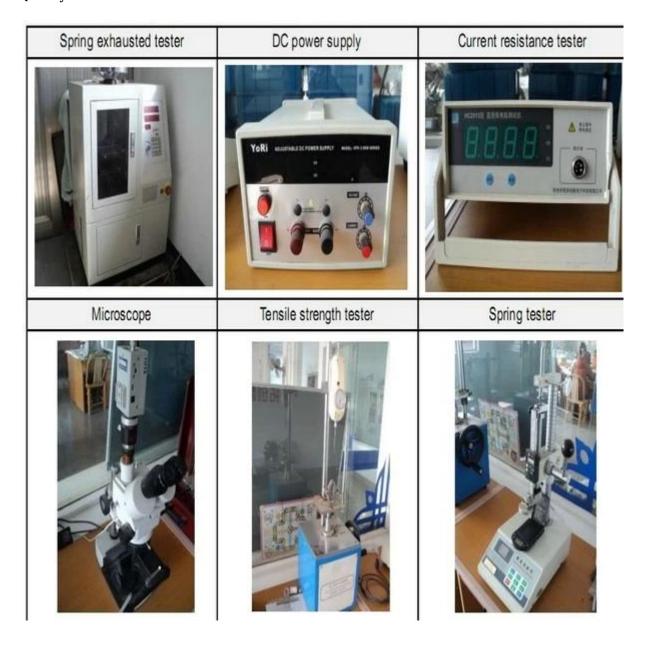

- ---Terminal & receptacle /socket;
- ---Other related electronic compents, 30# OK wire, Jig locks, POM rod and Iron hinge etc Quality Control

Packing Picture