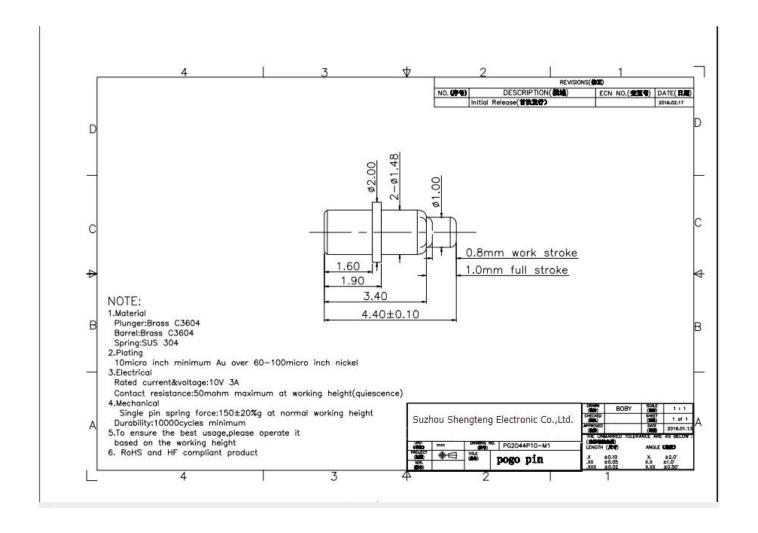

## **Product Specification**

| Brand              | SFENG                                      |
|--------------------|--------------------------------------------|
| Item number        | SF-PP2.0*4.4                               |
| Plunger            | Brass                                      |
| Barrel             | Brass                                      |
| Spring             | Music wire                                 |
| Spring Force       | 150g                                       |
| Full Travel        | 1.0mm                                      |
| Current Ration     | 3A                                         |
| Current Resistance | 50mW                                       |
| MOQ                | 100 pcs                                    |
| Lead time          | 7 working days after receiving the payment |