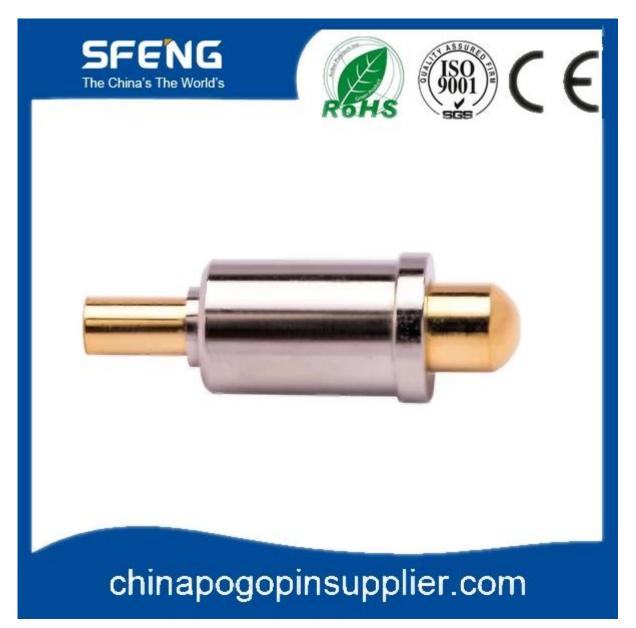

# **Product Specification**

| Brand                | SFENG                                      |
|----------------------|--------------------------------------------|
| Item number          | pogo pim                                   |
| Material and Plating | Brass; Ni-plated or Gold-plated            |
| Lead time            | 7 working days after receiving the payment |

#### **Product Picture**



### **Our Service**

- 1. We can reply your inquiry within 24 working hours.
- 2. Customized design is available and OEM are welcomed.

- 3. We can deliver the probe pins to our clients all over the world with speed and precision.
- 4. We can provide the lowest price with high quality product to our client

### **Main Products**

Spring loaded pin (single) for PCB, ICT, FCT testing etc;

Pogo pin (connector) to establish connection between two printed circuit boards for charging, locati ng, Battery, Semiconductor & Interconnect applications;

Double ended probe for BGA and Semiconductor testing;

Universal pin without spring, coating pin, LM pin with QZ and VZ series;

High current probe, Switch probe, Capacitance needle;

Terminal & receptacle /socket;

Other related electronic componen