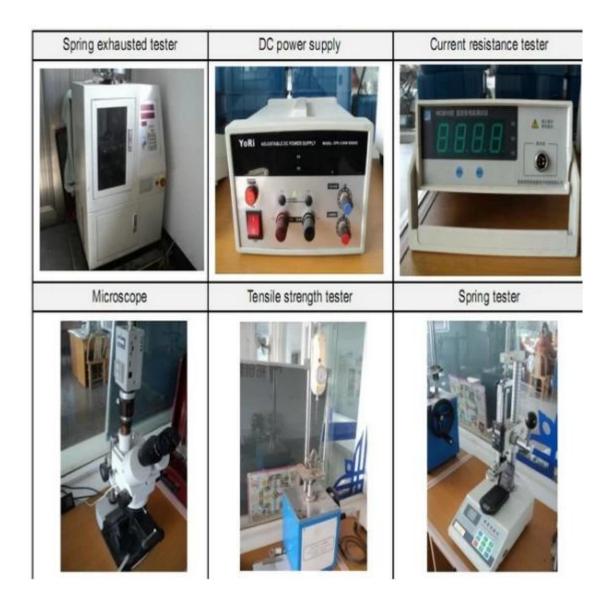

ours.
- 2. Customized design is available and OEM are welcomed.

- 3. We can deliver the probe pins to our clients all over the world with speed and precision.
- 4. We can provide the lowest price with high quality product to our client

### **Main Products**

Spring loaded pin (single) for PCB, ICT, FCT testing etc;

Pogo pin (connector) to establish connection between two printed circuit boards for charging, locati ng, Battery, Semiconductor & Interconnect applications;

Double ended probe for BGA and Semiconductor testing;

Universal pin without spring, coating pin, LM pin with QZ and VZ series;

High current probe, Switch probe, Capacitance needle;

Terminal & receptacle /socket;

Other related electronic components, 30# OK wire, Jig locks, POM, Iron hinge etc

## **Quality Control**



**Packing Picture**