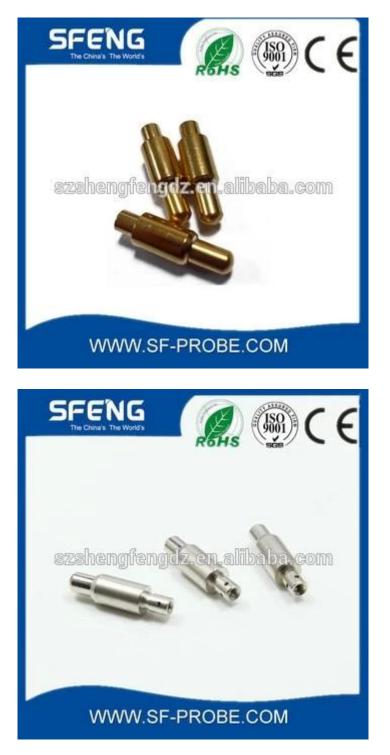

## **Product Specification**

| Brand                | SFENG                                      |
|----------------------|--------------------------------------------|
| Item number          | pogo pim                                   |
| Material and Plating | Brass,Ni-plated or Gold-plated             |
| Lead time            | 7 working days after receiving the payment |

## **Product Picture**



## **Our Service**

- 1. We can reply your inquiry within 24 working hours.
- 2. Customized design is available and OEM are welcomed.
- 3. We can deliver the probe pins to our clients all over the world with speed and precision.
- 4. We can provide the lowest price with high quality product to our client

## **Main Products**

Spring loaded pin (single) for PCB, ICT, FCT testing etc;

Pogo pin (connector) to establish connection between two printed circuit boards for charging, locati ng, Battery, Semiconductor & Interconnect applications;

.

Double ended probe for BGA and Semiconductor testing;

Universal pin without spring, coating pin, LM pin with QZ and VZ series;

High current probe, Switch probe, Capacitance needle;

Terminal & receptacle /socket;

Other related electronic componen