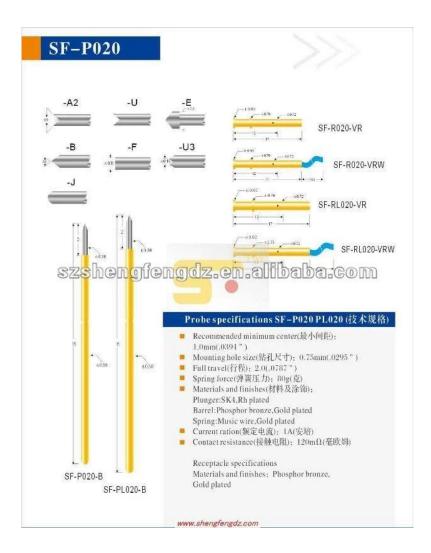

#### **Main Products**

Spring loaded pin (single) for PCB, ICT, FCT testing etc;

Pogo pin (connector) to establish connection between two printed circuit boards for charging, locating, Battery, Semiconductor & Interconnect applications;