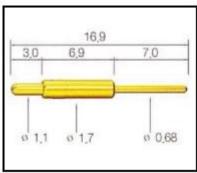

# **Product Specification**

| Brand                | SFENG                                      |
|----------------------|--------------------------------------------|
| Item number          | SF-169G-170                                |
| Material and Plating | Brass,Gold-plated                          |
| Lead time            | 7 working days after receiving the payment |

## **Product Picture**

SF-169G-170