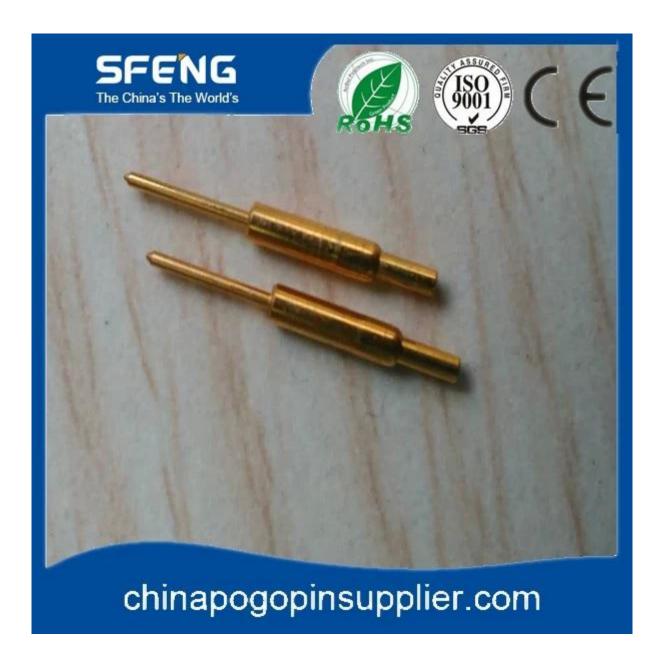

# **Product Specification**

| Brand                | SFENG                                      |
|----------------------|--------------------------------------------|
| Item number          | SF-169G-170                                |
| Material and Plating | Brass,Gold-plated                          |
| Lead time            | 7 working days after receiving the payment |

## **Product Picture**







SF-169G-170

#### **Our Service**

- 1. We can reply your inquiry within 24 working hours.
- 2. Customized design is available and OEM are welcomed.
- 3. We can deliver the probe pins to our clients all over the world with speed and precision.
- 4. We can provide the lowest price with high quality product to our client

#### **Main Products**

Spring loaded pin (single) for PCB, ICT, FCT testing etc;

Pogo pin (connector) to establish connection between two printed circuit boards for charging, locating, Battery, Semiconductor & Interconnect applications;

Double ended probe for BGA and Semiconductor testing;

Universal pin without spring, coating pin, LM pin with QZ and VZ series;

High current probe, Switch probe, Capacitance needle;

Terminal & receptacle /socket;

Other related el