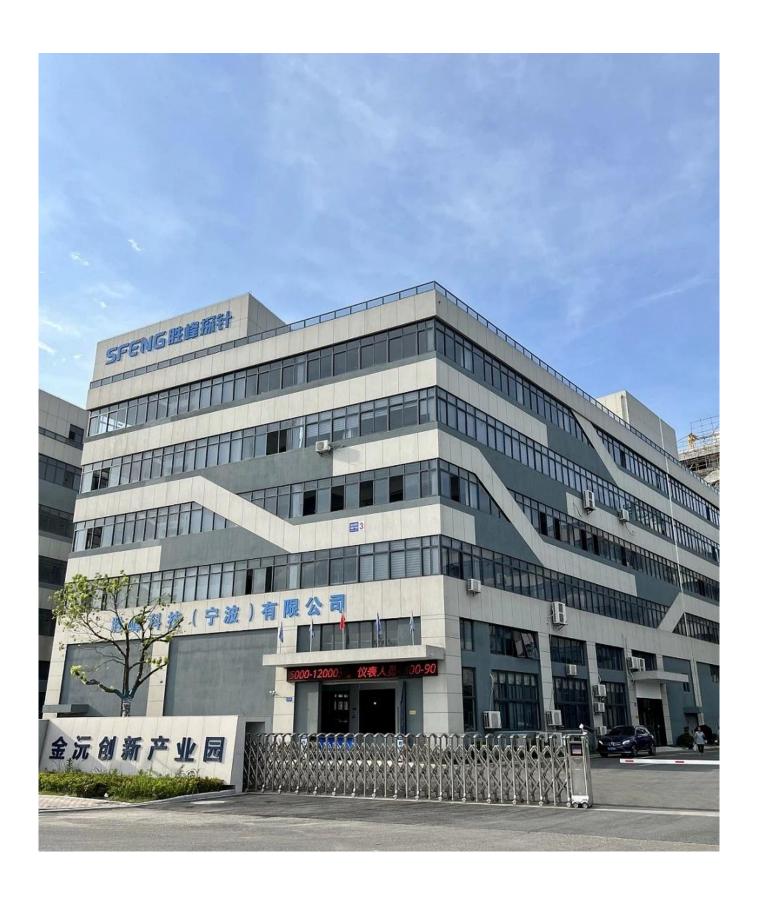

functional testing, signal transmission, power supply, production and built-in contact elements.



#### **Product Description:**

| Product Name | Two-probes Current Probe        |
|--------------|---------------------------------|
| Item No.     | SF-1.0*2-3A(38.5)               |
| Material     | Copper Alloy                    |
| Plating      | Partial gold-plated over nickle |
| Current      | 3A                              |
| Samples      | Samples can be provided         |
| Leadtime     | 7-10 days                       |

# Applications:



## Package:



### Logistics:

Sample order ship by DHL, UPS, FedEx, TNT, EMS etc

For mass order delivery, can be optional with terms of Exwork, FOB, CNF, CIF by air or by sea based on the buyer's forwarder or ours



## Factory Show: