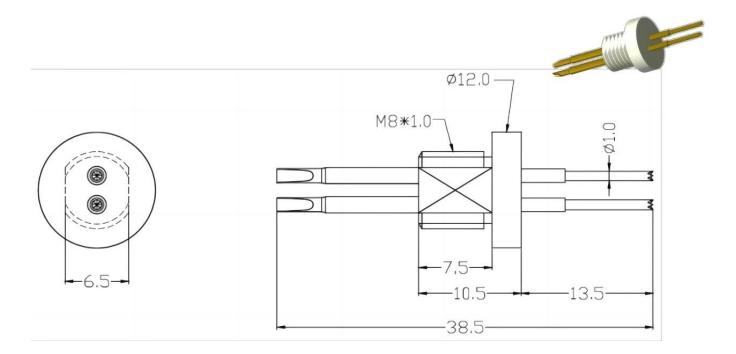

#### **Product Description:**

| Product Name | Two-probes Current Probe        |
|--------------|---------------------------------|
| Item No.     | SF-1.0*2-3A(38.5)               |
| Material     | Copper Alloy                    |
| Plating      | Partial gold-plated over nickle |
| Current      | 3A                              |
| Samples      | Samples can be provided         |
| Leadtime     | 7-10 days                       |