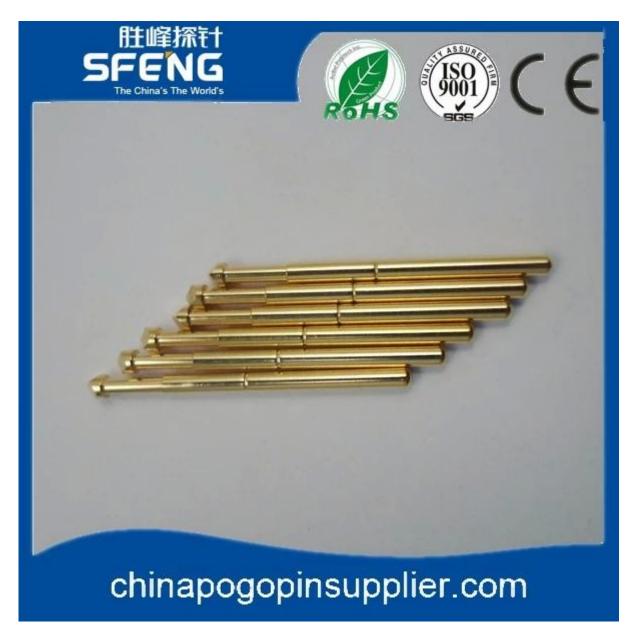

### **Product Picture**

# **Product Specification**

| Brand        | SFENG                                      |
|--------------|--------------------------------------------|
| ltem number  | SF-P156                                    |
| Plunger      | Brass or Becu,gold or Ni plated            |
| Barrel       | Brass,gold or Ni plated                    |
| Spring       | SK4,music wire                             |
| Spring Force | according to your requirement              |
| MOQ          | 100 pcs                                    |
| Lead time    | 7 working days after receiving the payment |