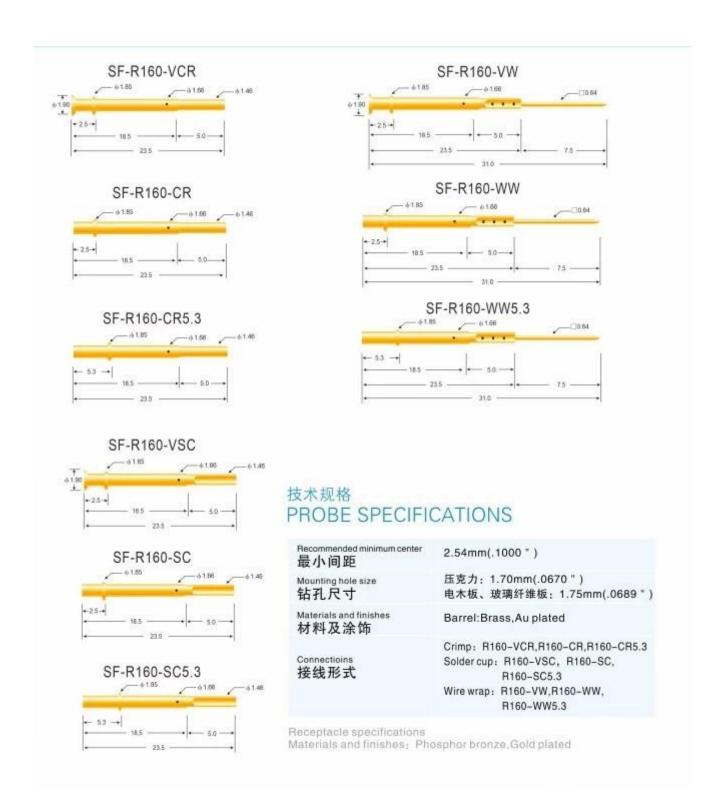

### **Product Specification:**

Receptacle specifications

Materials and finishes: Phosphor bronze, Gold plated