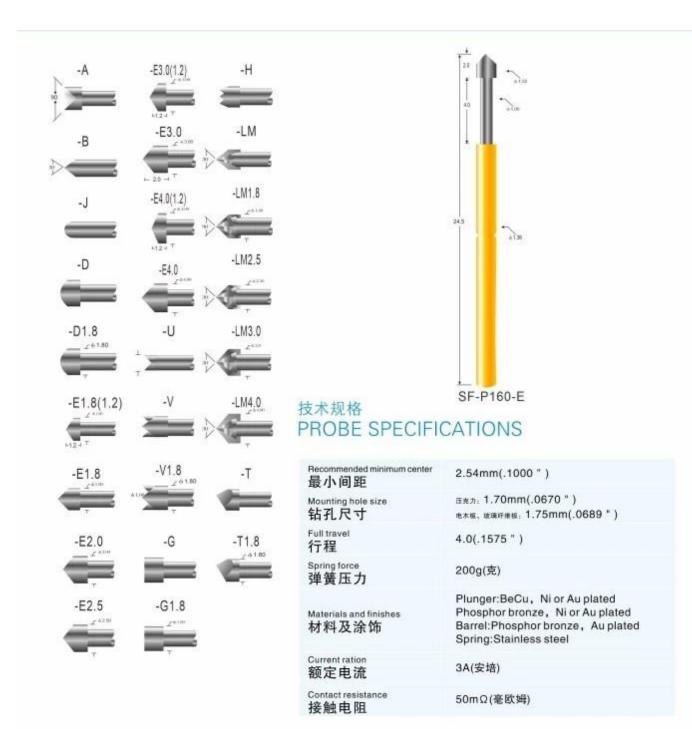

#### Product Parameters:

| Model Number               | SF-P160                                                             |
|----------------------------|---------------------------------------------------------------------|
| Recommended minimum center | 2.54mm[].1000"[]                                                    |
| Mounting hole size         | Acrylic:1.70mm[.0670"[<br>Bakelite∏fiberglass board: 1.75mm[.0689"[ |
| Full travel                | 4.0[.1575"]                                                         |
| Spring force               | 200g                                                                |

| Materials and finishes | plunger□Be Cu,Rh plated;SK4,Rh plated<br>Barrel□Brass,,Gold plated<br>Spring□Stainless steel |
|------------------------|----------------------------------------------------------------------------------------------|
| Current ration         | 3A                                                                                           |
| Contact resistance     | $50 \mathrm{m}\Omega$                                                                        |
| MOQ                    | 100pcs                                                                                       |
| Lead time              | 7 working days after receiving the payment                                                   |