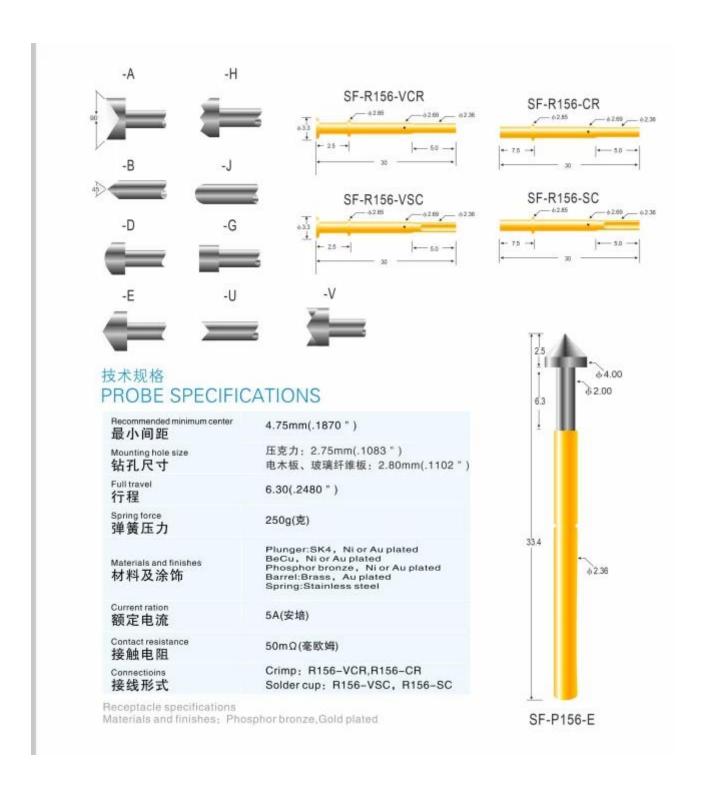

#### Product Parameters:

| Model Number               | SF-P156                                                                        |
|----------------------------|--------------------------------------------------------------------------------|
| Recommended minimum center | 4.75mm[].1870"[]                                                               |
| Mounting hole size         | Acrylic:2.75mm[].1083"[] Bakelite[]fiberglass board:2.80mm[].1102"[]           |
| Full travel                | 6.30[].2480"[]                                                                 |
| Spring force               | 250g                                                                           |
| Materials and finishes     | plunger∏Be Cu,Rh plated<br>Barrel∏Brass,,Gold plated<br>Spring∏Stainless steel |
| Current ration             | 5A                                                                             |
| Contact resistance         | 50mΩ                                                                           |
| MOQ                        | 100pcs                                                                         |
| Lead time                  | 7 working days after receiving the payment                                     |