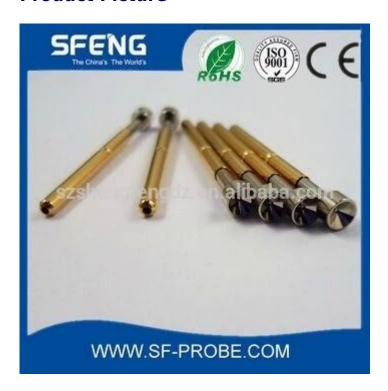

### **Product Specification**

| Brand                | SFENG                                      |
|----------------------|--------------------------------------------|
| Item number          | SF-P125                                    |
| Material and Plating | brass,Ni-plated or Gold-plated             |
| Lead time            | 7 working days after receiving the payment |

### **Product Picture**



### **Our Service**

- 1. We can reply your inquiry within 24 working hours.
- 2. Customized design is available and OEM are welcomed.
- 3. We can deliver the probe pins to our clients all over the world with speed and precision.
- 4. We can provide the lowest price with high quality product to our client

## **Main Products**

Spring loaded pin (single) for PCB, ICT, FCT testing etc;

Pogo pin (connector) to establish connection between two printed circuit boards for charging, locating, Battery, Semiconductor & Interconnect applications;

Double ended probe for BGA and Semiconductor testing;

Universal pin without spring, coating pin, LM pin with QZ and VZ series;

High current probe, Switch probe, Capacitance needle;

Terminal & receptacle /socket;

Other related electronic components,