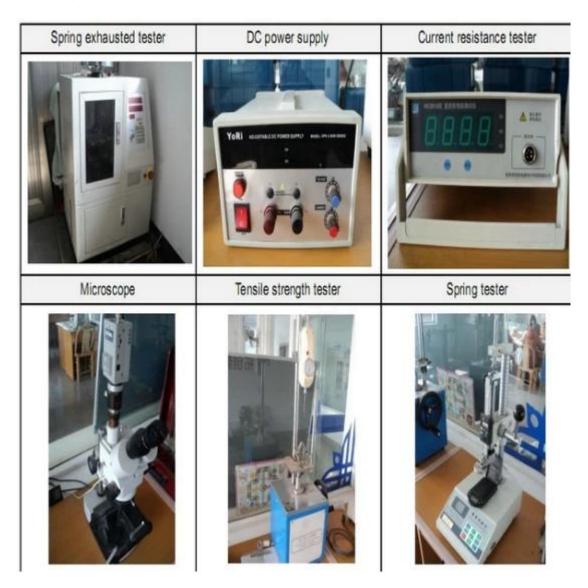

ng hours.
- 2. Customized design is available and OEM are welcomed.
- 3. We can deliver the probe pins to our clients all over the world with speed and precision.
- 4. We can provide the lowest price with high quality product to our client

## **Main Products**

Spring loaded pin (single) for PCB, ICT, FCT testing etc;

Pogo pin (connector) to establish connection between two printed circuit boards for charging, locating, Battery, Semiconductor & Interconnect applications;

Double ended probe for BGA and Semiconductor testing;

Universal pin without spring, coating pin, LM pin with QZ and VZ series;

High current probe, Switch probe, Capacitance needle;

Terminal & receptacle /socket;

Other related electronic components, 30# OK wire, Jig locks, POM, Iron hinge etc

# **Quality Control**



# **Packing Picture**