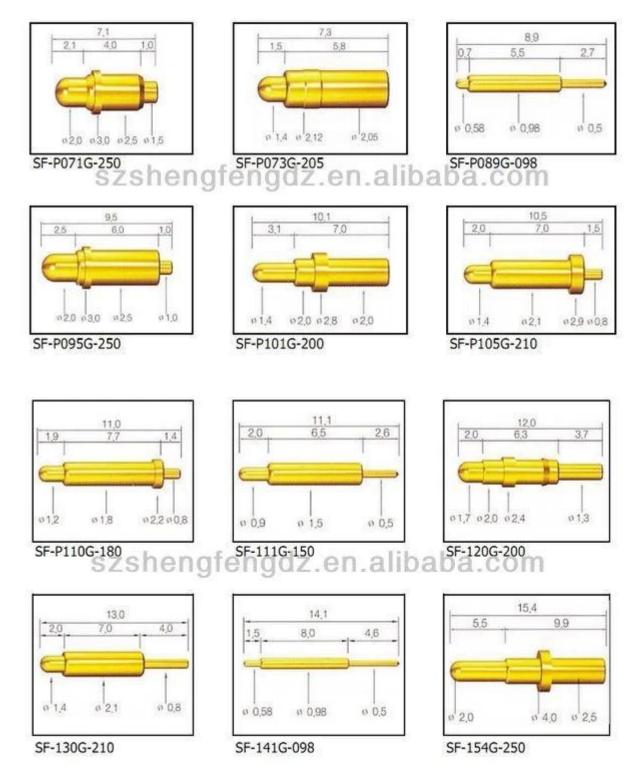

# **Product Picture**

### **Main Products**

Spring loaded pin (single) for PCB, ICT, FCT testing etc;

Pogo pin (connector) to establish connection between two printed circuit boards for charging, locating, Battery, Semiconductor & Interconnect applications;