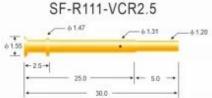

#### 技术规格 PROBE SPECIFICATIONS

Receptacle specifications Materials and finishes: Phosphor bronze, Gold plated

### **Product Parameters:**

| Model Number               | SF-P111                                                              |
|----------------------------|----------------------------------------------------------------------|
| Recommended minimum center | 1.90mm[].0748"[]                                                     |
| Mounting hole size         | Acrylic:1.35mm[].0532"[] Bakelite[]fiberglass board:1.40mm[].0551"[] |
| Full travel                | 6.30[].2481"[]                                                       |