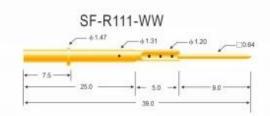

#### 技术规格 PROBE SPECIFICATIONS

Receptacle specifications Materials and finishes: Phosphor bronze, Gold plated

### **Product Parameters:**

| Model Number               | SF-P111                                                              |
|----------------------------|----------------------------------------------------------------------|
| Recommended minimum center | 1.90mm[].0748"[]                                                     |
| Mounting hole size         | Acrylic:1.35mm[].0532"[] Bakelite[]fiberglass board:1.40mm[].0551"[] |
| Full travel                | 6.30[].2481"[]                                                       |

| Spring force           | 120g                                                                    |
|------------------------|-------------------------------------------------------------------------|
| Materials and finishes | plunger Be Cu,Rh plated Barrel Brass,Gold plated Spring Stainless steel |
| Current ration         | 3A                                                                      |
| Contact resistance     | 50mΩ                                                                    |
| MOQ                    | 100pcs                                                                  |
| Lead time              | 7 working days after receiving the payment                              |