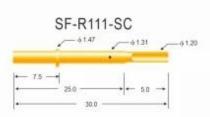

#### 技术规格 PROBE SPECIFICATIONS

Receptacle specifications Materials and finishes: Phosphor bronze, Gold plated

### **Product Parameters:**

| Model Number               | SF-P111                                                              |
|----------------------------|----------------------------------------------------------------------|
| Recommended minimum center | 1.90mm[].0748"[]                                                     |
| Mounting hole size         | Acrylic:1.35mm[].0532"[] Bakelite[]fiberglass board:1.40mm[].0551"[] |
| Full travel                | 6.30[].2481"[]                                                       |

| Spring force           | 120g                                                                    |
|------------------------|-------------------------------------------------------------------------|
| Materials and finishes | plunger Be Cu,Rh plated Barrel Brass,Gold plated Spring Stainless steel |
| Current ration         | 3A                                                                      |
| Contact resistance     | 50mΩ                                                                    |
| MOQ                    | 100pcs                                                                  |
| Lead time              | 7 working days after receiving the payment                              |