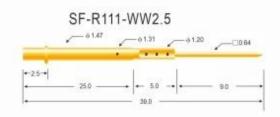

#### 技术规格 PROBE SPECIFICATIONS

Receptacle specifications Materials and finishes: Phosphor bronze, Gold plated

### **Product Parameters:**

| Model Number               | SF-P111                                                              |
|----------------------------|----------------------------------------------------------------------|
| Recommended minimum center | 1.90mm[].0748"[]                                                     |
| Mounting hole size         | Acrylic:1.35mm[].0532"[] Bakelite[]fiberglass board:1.40mm[].0551"[] |
| Full travel                | 6.30[].2481"[]                                                       |

| Spring force           | 120g                                                                    |
|------------------------|-------------------------------------------------------------------------|
| Materials and finishes | plunger Be Cu,Rh plated Barrel Brass,Gold plated Spring Stainless steel |
| Current ration         | 3A                                                                      |
| Contact resistance     | 50mΩ                                                                    |
| MOQ                    | 100pcs                                                                  |
| Lead time              | 7 working days after receiving the payment                              |