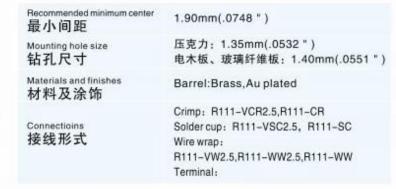

#### 技术规格 PROBE SPECIFICATIONS

Receptacle specifications Materials and finishes: Phosphor bronze, Gold plated

### **Product Parameters:**

| Model Number               | SF-P111                                                              |
|----------------------------|----------------------------------------------------------------------|
| Recommended minimum center | 1.90mm[].0748"[]                                                     |
| Mounting hole size         | Acrylic:1.35mm[].0532"[] Bakelite[]fiberglass board:1.40mm[].0551"[] |
| Full travel                | 6.30[].2481"[]                                                       |