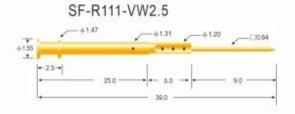

#### 技术规格 PROBE SPECIFICATIONS

Receptacle specifications Materials and finishes: Phosphor bronze, Gold plated

### **Product Parameters:**

| Model Number               | SF-P111                                                              |
|----------------------------|----------------------------------------------------------------------|
| Recommended minimum center | 1.90mm[].0748"[]                                                     |
| Mounting hole size         | Acrylic:1.35mm[].0532"[] Bakelite[]fiberglass board:1.40mm[].0551"[] |
| Full travel                | 6.30[].2481"[]                                                       |

| Spring force           | 120g                                                                    |
|------------------------|-------------------------------------------------------------------------|
| Materials and finishes | plunger Be Cu,Rh plated Barrel Brass,Gold plated Spring Stainless steel |
| Current ration         | 3A                                                                      |
| Contact resistance     | 50mΩ                                                                    |
| MOQ                    | 100pcs                                                                  |
| Lead time              | 7 working days after receiving the payment                              |