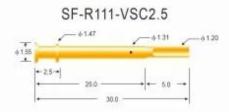

#### 技术规格 PROBE SPECIFICATIONS

Receptacle specifications Materials and finishes: Phosphor bronze, Gold plated

### **Product Parameters:**

| Model Number               | SF-P111                                                              |
|----------------------------|----------------------------------------------------------------------|
| Recommended minimum center | 1.90mm[].0748"[]                                                     |
| Mounting hole size         | Acrylic:1.35mm[].0532"[] Bakelite[]fiberglass board:1.40mm[].0551"[] |
| Full travel                | 6.30[].2481"[]                                                       |

| Spring force           | 120g                                                                    |
|------------------------|-------------------------------------------------------------------------|
| Materials and finishes | plunger Be Cu,Rh plated Barrel Brass,Gold plated Spring Stainless steel |
| Current ration         | 3A                                                                      |
| Contact resistance     | 50mΩ                                                                    |
| MOQ                    | 100pcs                                                                  |
| Lead time              | 7 working days after receiving the payment                              |