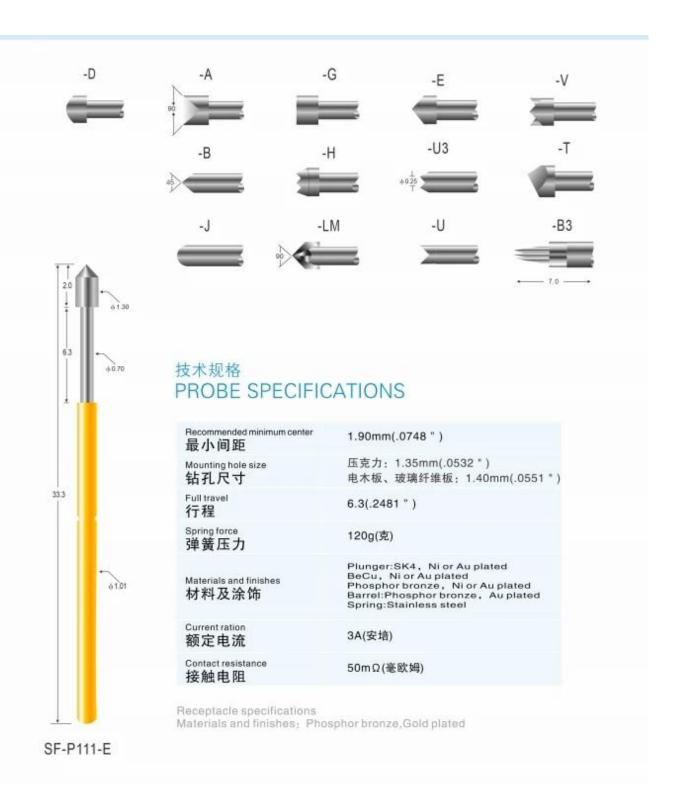

#### 技术规格 PROBE SPECIFICATIONS

Receptacle specifications Materials and finishes: Phosphor bronze, Gold plated

### **Product Parameters:**

| Model Number               | SF-P111                                                              |
|----------------------------|----------------------------------------------------------------------|
| Recommended minimum center | 1.90mm[].0748"[]                                                     |
| Mounting hole size         | Acrylic:1.35mm[].0532"[] Bakelite[]fiberglass board:1.40mm[].0551"[] |
| Full travel                | 6.30[].2481"[]                                                       |

| Spring force           | 120g                                                                    |
|------------------------|-------------------------------------------------------------------------|
| Materials and finishes | plunger Be Cu,Rh plated Barrel Brass,Gold plated Spring Stainless steel |
| Current ration         | 3A                                                                      |
| Contact resistance     | 50mΩ                                                                    |
| MOQ                    | 100pcs                                                                  |
| Lead time              | 7 working days after receiving the payment                              |