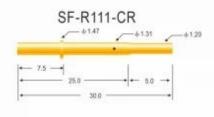

#### 技术规格 PROBE SPECIFICATIONS

Receptacle specifications Materials and finishes: Phosphor bronze, Gold plated

### **Product Parameters:**

| Model Number               | SF-P111                                                              |
|----------------------------|----------------------------------------------------------------------|
| Recommended minimum center | 1.90mm[].0748"[]                                                     |
| Mounting hole size         | Acrylic:1.35mm[].0532"[] Bakelite[]fiberglass board:1.40mm[].0551"[] |
| Full travel                | 6.30[].2481"[]                                                       |