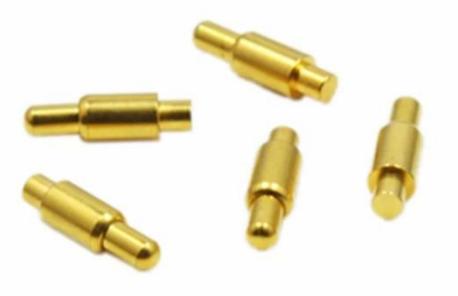

| SFENG                          |
|---------------------|--------------------------------|
| Model               | Spring loaded pogo pin         |
| Plunger             | Brass                          |
| Body                | Brass                          |
| Spring              | Stainless steel                |
| Spring force        | Customized                     |
| Full travel         | Customized                     |
| Switch path         | Customized                     |
| Current Resistance  | NO                             |
| Spacing             | NO                             |
| Mounting dimensions | NO                             |
| MOQ                 | 100                            |
| delivery time       | 15 Days after confirming order |

# Pogo pin Image









Pogo pin drawing



#### our service

- 1. Quick response.
- 2. Customized is accepted.
- 3. Short production time and fast delivery.
- 4. High quality and good price.

#### Main products

Spring-loaded pin (single) of PCB, ICT, FCT testing;

Spring pin (connector) to establish a connection between two printed circuit boards for charging, positioning, batteries, semiconductors and amplifiers; interconnect applications;

BGA and semiconductor test double-ended probe;

Universal pin no spring, paint needle, LM pin QZ and VZ series;

High current probe, the probe switches, capacitors needle;

Pier and amplifier; socket / socket;

Other related electronic components, 30 # OK line, jig lock, POM, iron hinges, etc.

#### Production process







3. Assemble workshop



- 4. Quality inspec