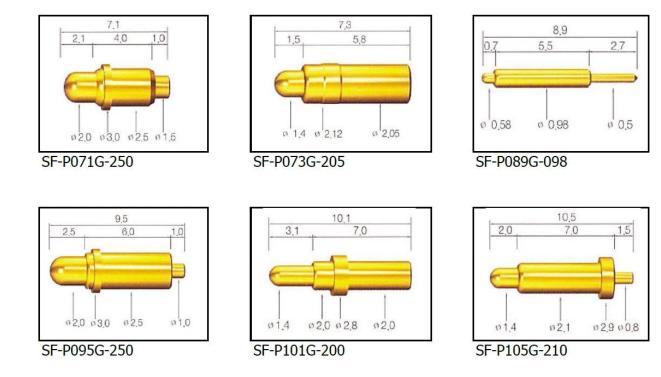

|
|---------------------|--------------------------------|
| Model               | Spring loaded pogo pin         |
| Plunger             | Brass                          |
| Body                | Brass                          |
| Spring              | Stainless steel                |
| Spring force        | Customized                     |
| Full travel         | Customized                     |
| Switch path         | Customized                     |
| Current Resistance  | NO                             |
| Spacing             | NO                             |
| Mounting dimensions | NO                             |
| MOQ                 | 100                            |
| delivery time       | 15 Days after confirming order |

# Pogo pin Image









Pogo pin drawing



#### our service

- 1. Quick response.
- 2. Customized is accepted.
- 3. Short production time and fast delivery.
- 4. High quality and good price.

#### Main products

Spring-loaded pin (single) of PCB, ICT, FCT testing;

Spring pin (connector) to establish a connection between two printed circuit boards for charging, positioning, batteries, semiconductors and amplifiers; interconnect applications;

BGA and semiconductor test double-ended probe;

Universal pin no spring, paint needle, LM pin QZ and VZ series;

High current probe, the probe switches, capacitors needle;

Pier and amplifier; socket / socket;

Other related electronic components, 30 # OK line, jig lock, POM, iron hinges, etc.

#### Production process







3. Assemble workshop



- 4. Quality inspection
- 5. Finished produ