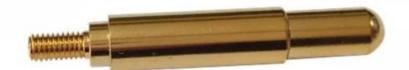

SFENG                          |
|---------------------|--------------------------------|
| Model               | Spring loaded pogo pin         |
| Plunger             | Brass                          |
| Body                | Brass                          |
| Spring              | Stainless steel                |
| Spring force        | Customized                     |
| Full travel         | Customized                     |
| Switch path         | Customized                     |
| Current Resistance  | NO                             |
| Spacing             | NO                             |
| Mounting dimensions | NO                             |
| MOQ                 | 100                            |
| delivery time       | 15 Days after confirming order |

# Pogo pin Image









Pogo pin drawing



#### our service

- 1. Quick response.
- 2. Customized is accepted.
- 3. Short production time and fast delivery.
- 4. High quality and good price.

#### Main products

Spring-loaded pin (single) of PCB, ICT, FCT testing;

Spring pin (connector) to establish a connection between two printed circuit boards for charging, positioning, batteries, semiconductors and amplifiers; interconnect applications;

BGA and semiconductor test double-ended probe;

Universal pin no spring, paint needle, LM pin QZ and VZ series;

High current probe, the probe switches, capacitors needle;

Pier and amplifier; socket / socket;

Other related electronic components, 30 # OK line, jig lock, POM, iron hinges, etc.

#### Production process







3. Assemble workshop



- 4. Quality inspection