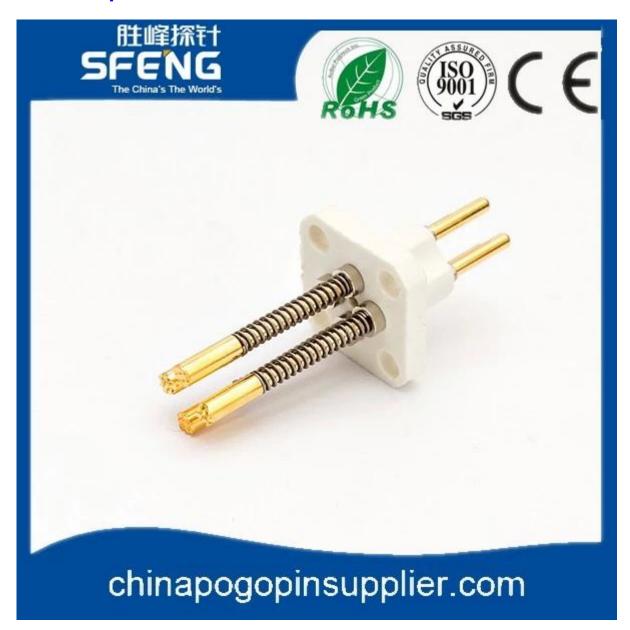

## **Product Picture**

# **Product Specification**

| Brand        | SFENG                                      |
|--------------|--------------------------------------------|
| Item number  | SF-2 pins connector                        |
| Plunger      | BRASS                                      |
| Barrel       | BRASS                                      |
| Spring       | SUS                                        |
| Spring Force | Customized                                 |
| F            |                                            |
| OQ           | 100 pcs                                    |
| Lead time    | 7 working days after receiving the payment |