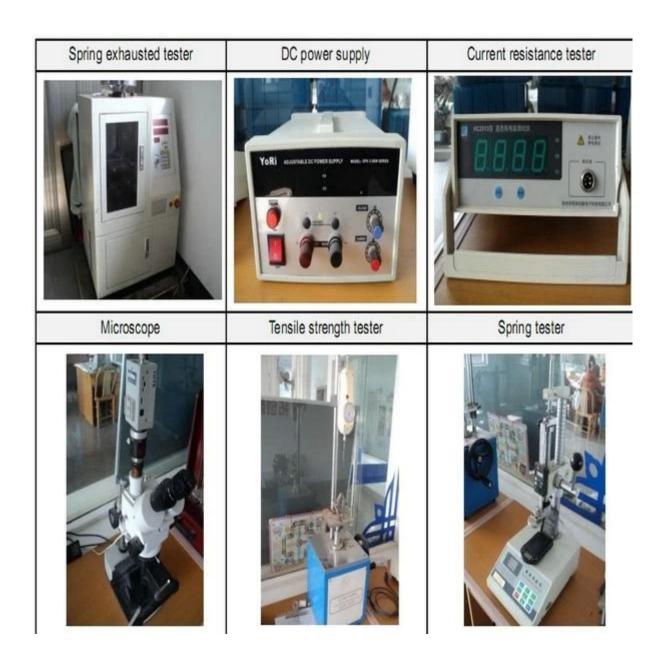

ours.
- 2. Customized design is available and OEM are welcomed.
- 3. We can deliver the probe pins to our clients all over the world with speed and precision.
- 4. We can provide the lowest price with high quality product to our client

#### **Main Products**

Spring loaded pin (single) for PCB, ICT, FCT testing etc;

Pogo pin (connector) to establish connection between two printed circuit boards for charging, locating, Battery, Semiconductor & Interconnect applications;

Double ended probe for BGA and Semiconductor testing;

Universal pin without spring, coating pin, LM pin with QZ and VZ series;

High current probe, Switch probe, Capacitance needle;

Terminal & receptacle /socket;

Other related electronic components, 30# OK wire, Jig locks, POM, Iron hinge etc

### **Quality Control**



# **Packing Picture**