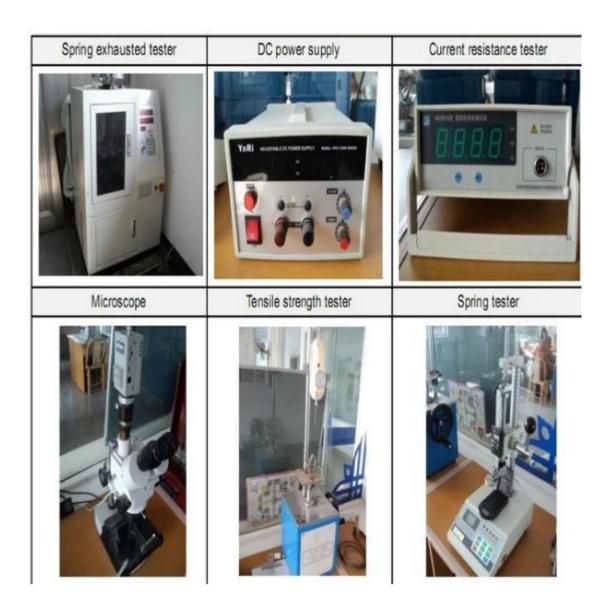

hours.
- 2. Customized design is available and OEM are welcomed.
- 3. We can deliver the probe pins to our clients all over the world with speed and precision.
- 4. We can provide the lowest price with high quality product to our client

#### **Main Products**

Spring loaded pin (single) for PCB, ICT, FCT testing etc;

Pogo pin (connector) to establish connection between two printed circuit boards for charging, locating, Battery, Semiconductor & Interconnect applications;

Double ended probe for BGA and Semiconductor testing;

Universal pin without spring, coating pin, LM pin with QZ and VZ series;

High current probe, Switch probe, Capacitance needle;

Terminal & receptacle /socket;

Other related electronic components, 30# OK wire, Jig locks, POM, Iron hinge etc

## **Quality Control**



# **Packing Picture**