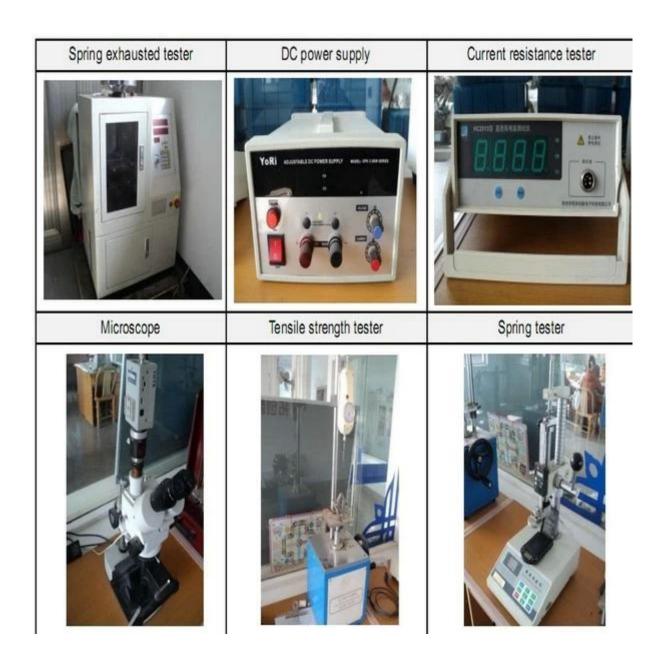

urs.

- 2. Customized design is available and OEM are welcomed.
- 3. We can deliver the probe pins to our clients all over the world with speed and precision.
- 4. We can provide the lowest price with high quality product to our client

#### **Main Products**

Spring loaded pin (single) for PCB, ICT, FCT testing etc;

Pogo pin (connector) to establish connection between two printed circuit boards for charging, locating, Battery, Semiconductor & Interconnect applications;

Double ended probe for BGA and Semiconductor testing;

Universal pin without spring, coating pin, LM pin with QZ and VZ series;

High current probe, Switch probe, Capacitance needle;

Terminal & receptacle /socket;

Other related electronic components, 30# OK wire, Jig locks, POM, Iron hinge etc

### **Quality Control**



# **Packing Picture**