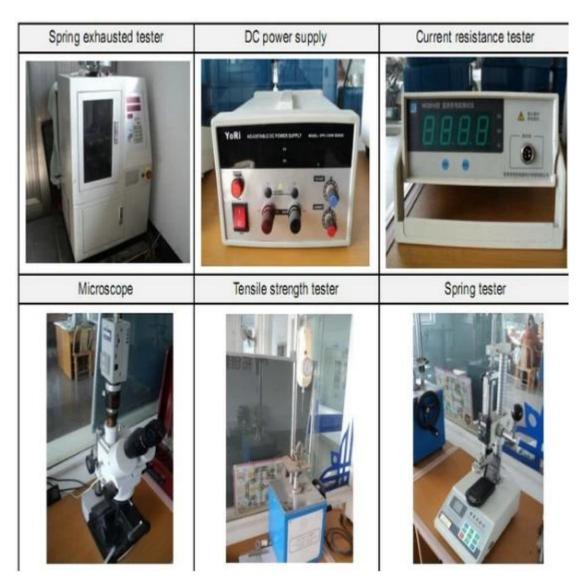

rs.
- 2. Customized design is available and OEM are welcomed.
- 3. We can deliver the probe pins to our clients all over the world with speed and precision.

.

4. We can provide the lowest price with high quality product to our client

### **Main Products**

Spring loaded pin (single) for PCB, ICT, FCT testing etc;

Pogo pin (connector) to establish connection between two printed circuit boards for charging, locati ng, Battery, Semiconductor & Interconnect applications;

Double ended probe for BGA and Semiconductor testing;

Universal pin without spring, coating pin, LM pin with QZ and VZ series;

High current probe, Switch probe, Capacitance needle;

Terminal & receptacle /socket;

Other related electronic components, 30# OK wire, Jig locks, POM, Iron hinge etc

### **Quality Control**



# **Packing Picture**