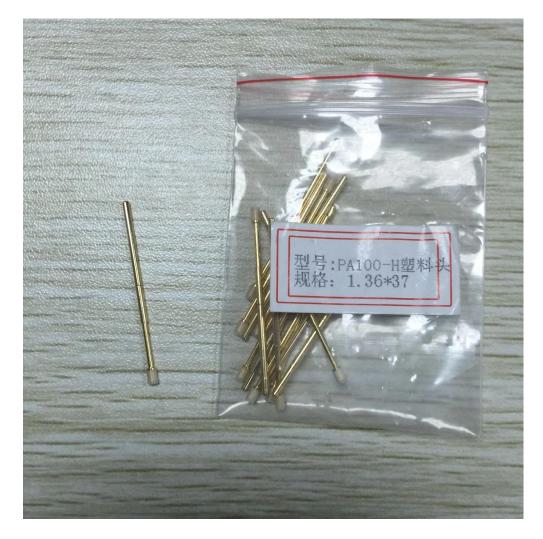

#### **Product Picture**

## **Product Specification**

| Brand       | SFENG                                      |
|-------------|--------------------------------------------|
| Item number | SF-P100-H plastic head                     |
| Plating     | Ni-plated or Gold-plated                   |
| Lead time   | 7 working days after receiving the payment |