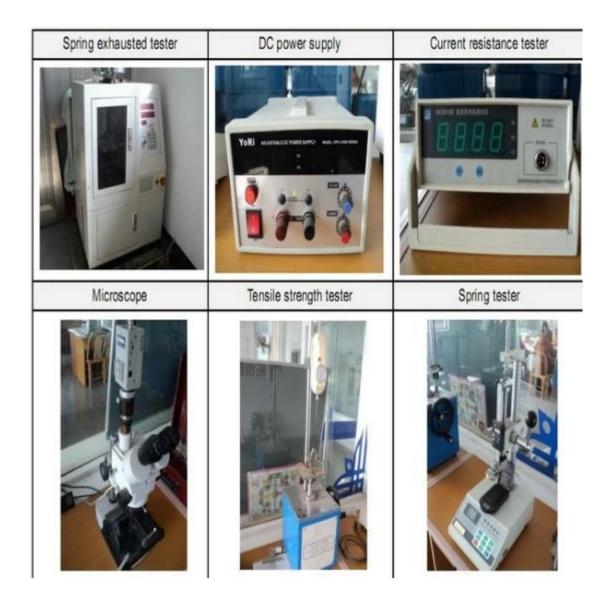

ours.
- 2. Customized design is available and OEM are welcomed.

- 3. We can deliver the probe pins to our clients all over the world with speed and precision.
- 4. We can provide the lowest price with high quality product to our client

### **Main Products**

Spring loaded pin (single) for PCB, ICT, FCT testing etc;

Pogo pin (connector) to establish connection between two printed circuit boards for charging, locati ng, Battery, Semiconductor & Interconnect applications;

Double ended probe for BGA and Semiconductor testing;

Universal pin without spring, coating pin, LM pin with QZ and VZ series;

High current probe, Switch probe, Capacitance needle;

Terminal & receptacle /socket;

Other related electronic components, 30# OK wire, Jig locks, POM, Iron hinge etc

## **Quality Control**



**Packing Picture** 



;