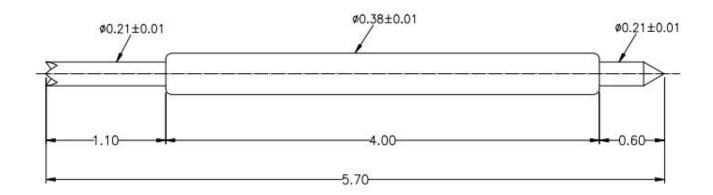

## **Product Drawing**

## **Product Specification**

| Brand              | SFENG                                      |
|--------------------|--------------------------------------------|
| Item number        | SF-GB038B570U35-BB                         |
| Plunger            | Becu                                       |
| Barrel             | Phosphor Copper                            |
| Spring             | music wire                                 |
| Spring Force       | 35g                                        |
| Pitch              | 0.5mm                                      |
| Current Resistance | less than 100mohm                          |
| Mounting hole size | 2.75mm                                     |
| MOQ                | 100 pcs                                    |
| Lead time          | 7 working days after receiving the payment |