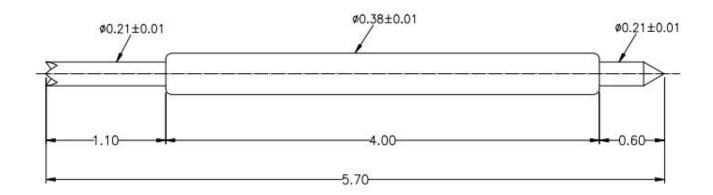

## **Product Drawing**

# **Product Specification**

| Brand              | SFENG                                      |
|--------------------|--------------------------------------------|
| Item number        | SF-GB038B570U35-BB                         |
| Plunger            | Becu                                       |
| Barrel             | Phosphor Copper                            |
| Spring             | music wire                                 |
| Spring Force       | 35g                                        |
| Pitch              | 0.5mm                                      |
| Current Resistance | less than 100mohm                          |
| Mounting hole size | 2.75mm                                     |
| MOQ                | 100 pcs                                    |
| Lead time          | 7 working days after receiving the payment |