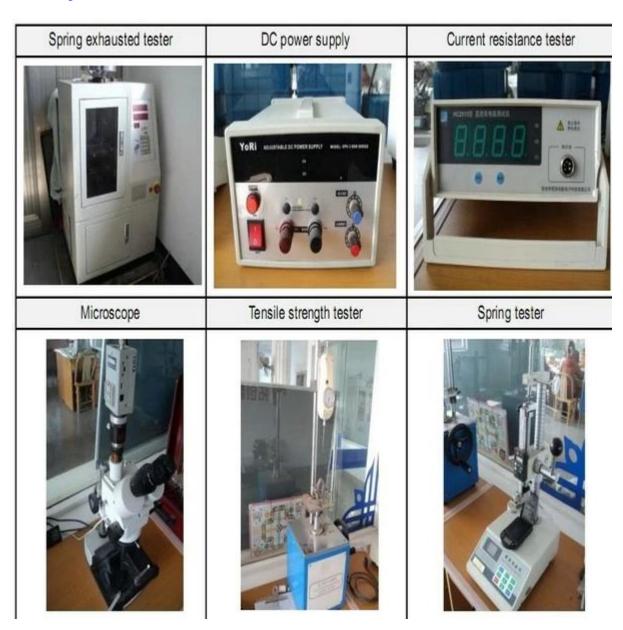

ng hours
- 2. Customized design is available, OEM are welcomed
- 3.Delivery the probe pins to our clients all over the world with speed and precision
- 4.provide the lowest price with high quality to our client

## **Main Products**

- ---Spring loaded pin(single) for PCB,ICT,FCT testing,etc;
- ---Pogo pin(connector) to establish a(usuallytemporary)connection between two printed circuit boards for charing, locating, Battery, Semiconductor &

#### interconnectApplications;

- ---Double ended probef orBGA&semiconudtion testing;
- ---Universal pin without spring, coatingpin, LM pin with QZ&VZ series;
- ---High current probe, Switch probe, Capacitance needle...
- ---Terminal&receptacle/socket;
- ---Other related electronic compents,30#OKwire,Jig locks,POM,Ironhinge,etc

# **Quality Control**



## **Packing Picture**