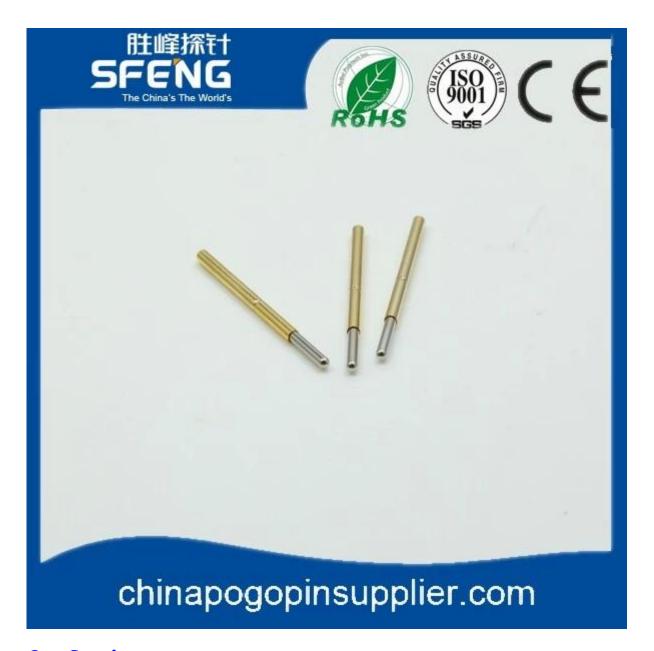

|
| Pitch              | 2.54(0.1000'')                             |
| Mounting hole size | 1.70(0.0670'')/1.75(0.0689'')              |
| MOQ                | 100 pcs                                    |
| Lead time          | 7 working days after receiving the payment |

## **Product Picture**

# SF-P100



#### Probe specifications SF-P100(技术规格)

- Recommended minimum center(最小问距): 2.54mm(.1000 ")
- Mounting hole size(钻孔尺寸):

压克力: 1.70mm(.0670 ")

电木板、玻璃纤维板: 1.75mm(.0689 ")

- Full travel(行程): 6.40(.2520 ")
- Spring force(弹簧压力): 200g
- Materials and finishes(材料及涂饰):
   Plunger:Be Cu,Rh plated; SK4,Rh plated
   Barrel:Brass,Gold plated
   Spring:Stainless steel
- Current ration(额定电流): 3A(安培)
- Contact resistance(接触电阻): 50mΩ(毫欧姆)

www.shengfengdz.com



#### **Our Service**

- 1. We can reply your inquiry within 24 working hours.
- 2. Customized design is available and OEM are welcomed.
- 3. We can deliver the probe pins to our clients all over the world with speed and precision.
- 4. We can provide the lowest price with high quality product to our client

#### **Main Products**

Spring loaded pin (single) for PCB, ICT, FCT testing etc;

Pogo pin (connector) to establish connection between two printed circuit boards for charging, locating, Batt ery, Semiconductor & Interconnect applications;

Double ended probe for BGA and Semiconductor testing;

Universal pin without spring, coating pin, LM pin with QZ and VZ series;

High current probe, Switch probe, Capacitance needle;

Terminal & receptacle /socket;

Other related electronic compone