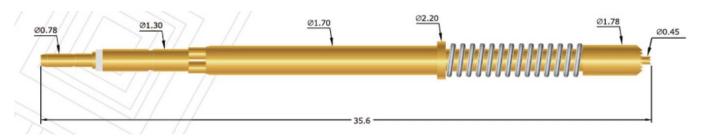

## **Product drawing**

**Product Image** 

# **Product Specification**

| Brand       | SFENG                                    |
|-------------|------------------------------------------|
| Item number | SF-PV1-H-H 1.78*35.6                     |
| Plating     | Au plated                                |
| Lead time   | 10                                       |
|             | working days after receiving the payment |