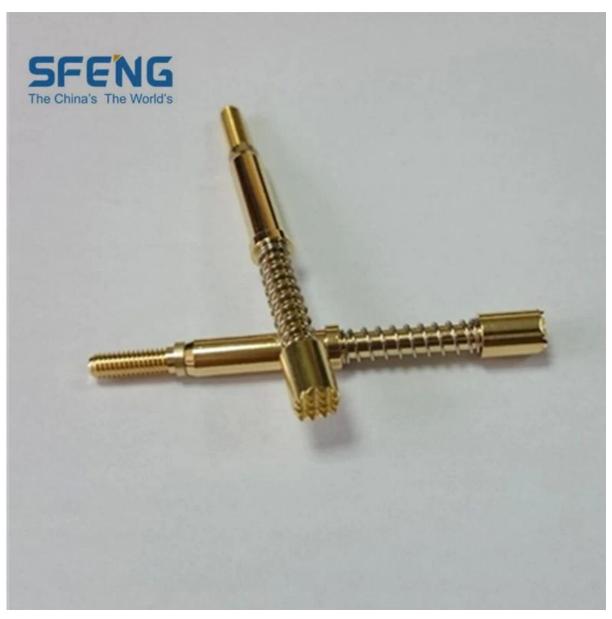

# 5A Current Probe Pin

# **Product Specification**

| Brand       | SFENG                                    |
|-------------|------------------------------------------|
| Item number | SF-PV1-H-H 1.78*35.6                     |
| Plating     | Au plated                                |
| Lead time   | 10                                       |
|             | working days after receiving the payment |

## **Product drawing**



**Product Image** 







#### **Our Service**

- 1. We can reply yourinquiry within 24 working hours.
- 2. Customizeddesign is available and OEM are welcomed.
- 3. We can deliverthe probe pins to our clients all over the world with speed and precision.
- 4. We can provide the lowest price with high quality product to our client

#### **Main Products**

Spring loaded pin (single) for PCB, ICT, FCT testing etc;

Pogo pin (connector) to establish connection between two printed circuit boards for charging, locating, Battery, Semiconductor & Interconnect applications;

Double ended probe for BGA and Semiconductor testing;

Universal pin without spring, coating pin, LM pin with QZ and VZ series;

High current probe, Switch probe, Capacitance needle;

Terminal & receptacle /socket;

Other related electronic compone