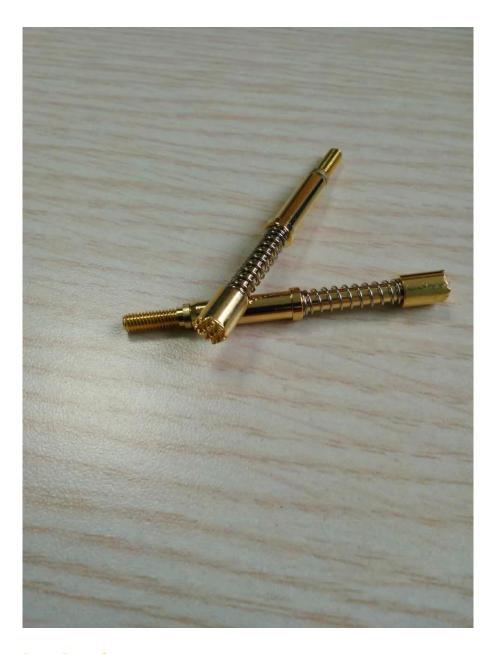

# 5A Current Probe Pin

# **Product Specification**

| Brand       | SFENG                                    |
|-------------|------------------------------------------|
| Item number | SF-PV1-H-H 1.78*35.6                     |
| Plating     | Au plated                                |
| Lead time   | 10                                       |
|             | working days after receiving the payment |

## **Product drawing**



**Product Image** 







#### **Our Service**

- 1. We can reply yourinquiry within 24 working hours.
- 2. Customizeddesign is available and OEM are welcomed.
- 3. We can deliverthe probe pins to our clients all over the world with speed and precision.
- 4. We can provide the lowest price with high quality product to our client

#### **Main Products**

Spring loaded pin (single) for PCB, ICT, FCT testing etc;

Pogo pin (connector) to establish connection between two printed circuit boards for charging, locating, Battery, Semiconductor & Interconnect applications;

Double ended probe for BGA and Semiconductor testing;

Universal pin without spring, coating pin, LM pin with QZ and VZ series;

High current probe, Switch probe, Capacitance needle;

Terminal & receptacle /socket;

Other related electronic components,