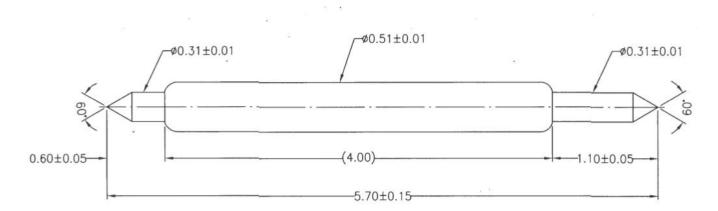

# **Specifications**

| Brand               | SFENG                            |
|---------------------|----------------------------------|
| Model               | SF-GB051B570B23-BB               |
| Plunger             | Becu                             |
| Body                | Brass                            |
| Spring              | SK4                              |
| Spring force        | 23g                              |
| Full travel         | 1.10MM                           |
| Plated              | Gold plated                      |
| Current Resistance  | 150mΩ                            |
| Spacing             | /                                |
| Mounting dimensions | /                                |
| MOQ                 | 1000                             |
| delivery time       | 7-15 Days after confirming order |
|                     |                                  |

# Double head pin drawing