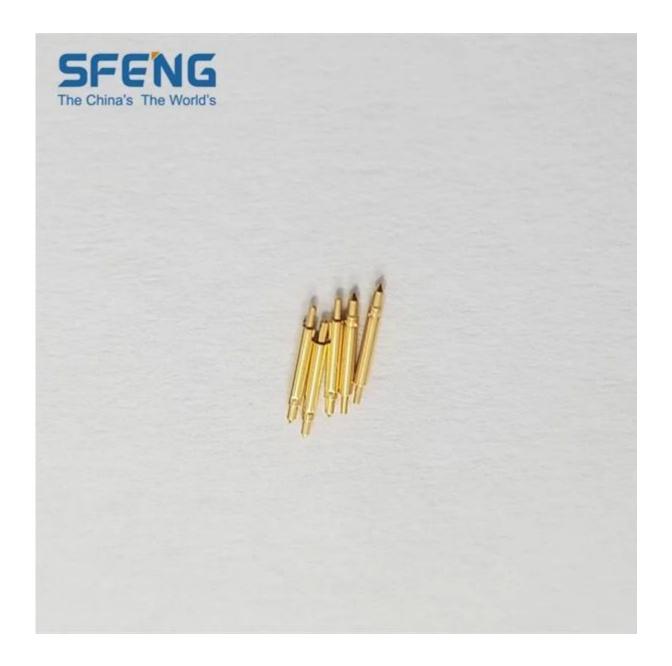

051B570B23-BB               |
| Plunger             | Becu                             |
| Body                | Brass                            |
| Spring              | SK4                              |
| Spring force        | 23g                              |
| Full travel         | 1.10MM                           |
| Plated              | Gold plated                      |
| Current Resistance  | 150mΩ                            |
| Spacing             | /                                |
| Mounting dimensions | /                                |
| MOQ                 | 1000                             |
| delivery time       | 7-15 Days after confirming order |
|                     |                                  |

# Double head pin drawing



## **Double head pin Image**





#### our service

- 1. Quick response.
- 2. Customized is accepted.
- 3. Short production time and fast delivery.
- 4. High quality and good price.

### Main products

Spring-loaded pin (single) of PCB, ICT, FCT testing;

Spring pin (connector) to establish a connection between two printed circuit boards for charging, positioning, batteries, semiconductors and amplifiers; interconnect applications;

BGA and semiconductor test double-ended probe;

Universal pin no spring, paint needle, LM pin QZ and VZ series;

High current probe, the probe switches, capacitors needle;

Pier and amplifier; socket / socket;

Other related electronic components, 30 # OK line, jig lock, POM, iron hinges, etc.

#### Production process







1. Raw material warehouse 2. Lathe workshop

3. Assemble workshop