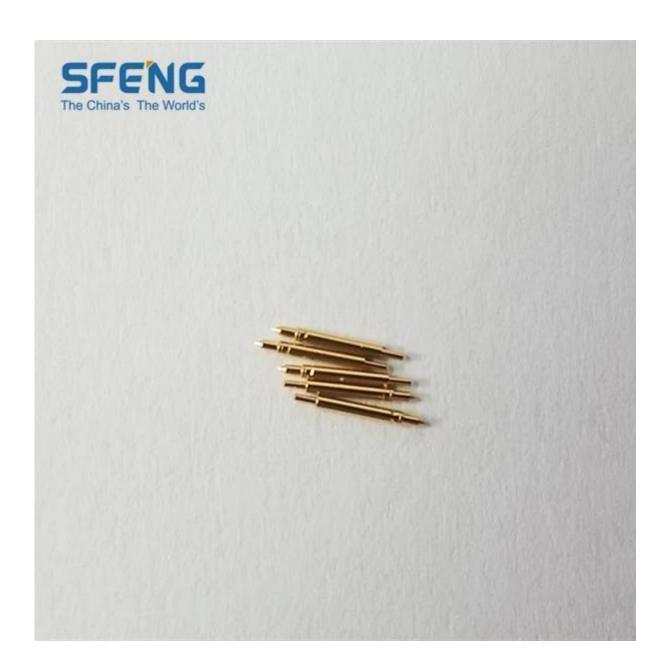

GB051B570B23-BB               |
| Plunger             | Becu                             |
| Body                | Brass                            |
| Spring              | SK4                              |
| Spring force        | 23g                              |
| Full travel         | 1.10MM                           |
| Plated              | Gold plated                      |
| Current Resistance  | 150mΩ                            |
| Spacing             | /                                |
| Mounting dimensions | /                                |
| MOQ                 | 1000                             |
| delivery time       | 7-15 Days after confirming order |
|                     |                                  |

# Double head pin drawing



## **Double head pin Image**





#### our service

- 1. Quick response.
- 2. Customized is accepted.
- 3. Short production time and fast delivery.
- 4. High quality and good price.

### Main products

Spring-loaded pin (single) of PCB, ICT, FCT testing;

Spring pin (connector) to establish a connection between two printed circuit boards for charging, positioning, batteries, semiconductors and amplifiers; interconnect applications;

BGA and semiconductor test double-ended probe;

Universal pin no spring, paint needle, LM pin QZ and VZ series;

High current probe, the probe switches, capacitors needle;

Pier and amplifier; socket / socket;

Other related electronic components, 30 # OK line, jig lock, POM, iron hinges, etc.

#### Production process







1. Raw material warehouse 2. Lathe workshop

3. Assemble workshop