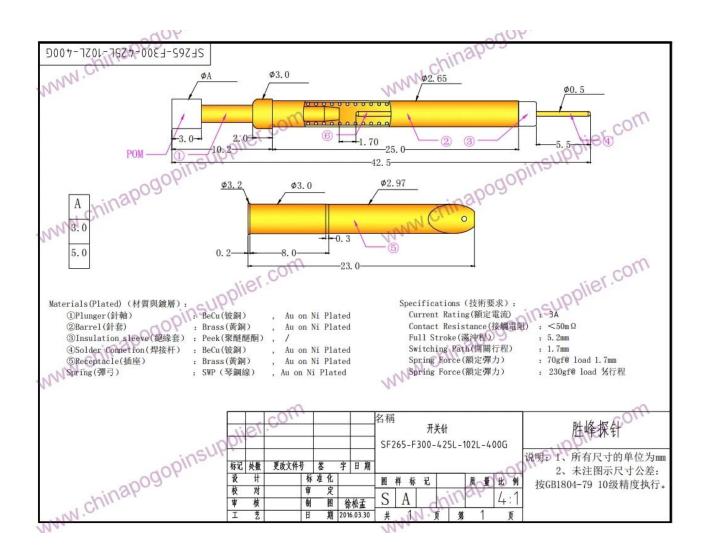

### **Product Parameters**

| Model Number       | SF265-F500-425L-102L-400G                                                                                                             |
|--------------------|---------------------------------------------------------------------------------------------------------------------------------------|
| Full Stroke        | 5.20mm                                                                                                                                |
| Materials          | Plunger[]BeCu, Au on Ni Plated<br>Barrel[]Brass, Au on Ni Plated<br>Insulation sleeve[]Peek<br>Solder Connetion:BeCu, Au on Ni Plated |
| Spring             | SWP, Au on Ni Plated                                                                                                                  |
| Current Rating     | 3A                                                                                                                                    |
| Contact Resistance | []50mΩ                                                                                                                                |
| Full Stroke        | 5.2mm                                                                                                                                 |
| Switching Path     | 1.7mm                                                                                                                                 |
| Spring Force       | 70gf@ load 1.70mm                                                                                                                     |
| Spring Force       | 230gf@ load 4/5travel                                                                                                                 |
| MOQ                | 100pcs                                                                                                                                |
| Lead time          | 7 working days after receiving the payment                                                                                            |