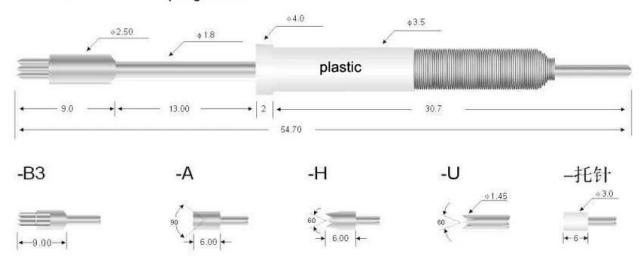

## **Product Specification**

| Brand       | SFENG                                      |
|-------------|--------------------------------------------|
| Item number | SF-PH18-B3                                 |
| Plating     | Ni-plated or Gold-plated                   |
| Lead time   | 7 working days after receiving the payment |

## **Product Picture**



#### SF-PH18-B3 with spring outside



### **Our Service**

- 1. We can reply your inquiry within 24 working hours.
- 2. Customized design is available and OEM are welcomed.
- 3. We can deliver the probe pins to our clients all over the world with speed and precision.
- 4. We can provide the lowest price with high quality product to our client

#### **Main Products**

Spring loaded pin (single) for PCB, ICT, FCT testing etc;

Pogo pin (connector) to establish connection between two printed circuit boards for charging, locating, Battery, Semiconductor & Interconnect applications;

Double ended probe for BGA and Semiconductor testing;

Universal pin without spring, coating pin, LM pin with QZ and VZ series;

High current probe, Switch probe, Capacitance needle;

Terminal & receptacle /socket;

Other related electronic component