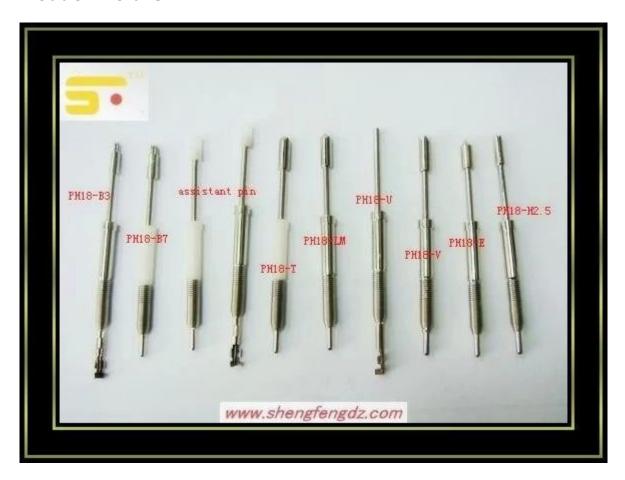

## **Product Specification**

| Brand       | SFENG                                      |
|-------------|--------------------------------------------|
| Item number | SF-PH18-B3                                 |
| Plating     | Ni-plated or Gold-plated                   |
| Lead time   | 7 working days after receiving the payment |

## **Product Picture**



#### SF-PH18-B3 with spring outside



### **Our Service**

- 1. We can reply your inquiry within 24 working hours.
- 2. Customized design is available and OEM are welcomed.
- 3. We can deliver the probe pins to our clients all over the world with speed and precision.
- 4. We can provide the lowest price with high quality product to our client

#### **Main Products**

Spring loaded pin (single) for PCB, ICT, FCT testing etc;

Pogo pin (connector) to establish connection between two printed circuit boards for charging, locating, Battery, Semiconductor & Interconnect applications;

Double ended probe for BGA and Semiconductor testing;

Universal pin without spring, coating pin, LM pin with QZ and VZ series;

High current probe, Switch probe, Capacitance needle;

Terminal & receptacle /sock