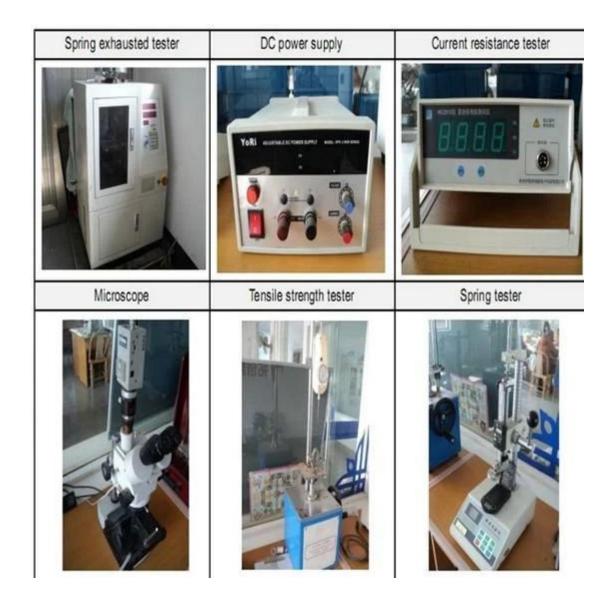

ours.
- 2. Customized design is available and OEM are welcomed.
- 3. We can deliver the probe pins to our clients all over the world with speed and precision.
- 4. We can provide the lowest price with high quality product to our client

### **Main Products**

Spring loaded pin (single) for PCB, ICT, FCT testing etc;

Pogo pin (connector) to establish connection between two printed circuit boards for charging, locati ng, Battery, Semiconductor & Interconnect applications;

Double ended probe for BGA and Semiconductor testing;

Universal pin without spring, coating pin, LM pin with QZ and VZ series;

High current probe, Switch probe, Capacitance needle;

Terminal & receptacle /socket;

Other related electronic components, 30# OK wire, Jig locks, POM, Iron hinge etc

### **Quality Control**



**Packing Picture**