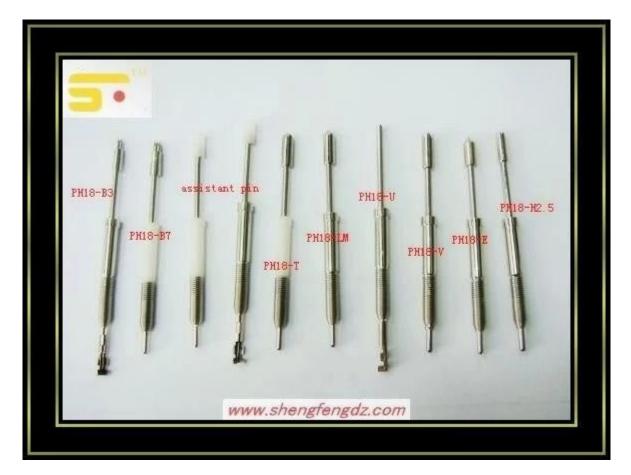

# **Product Specification**

| Brand       | SFENG                                      |
|-------------|--------------------------------------------|
| Item number | SF-PH18-B3                                 |
| Plating     | Ni-plated or Gold-plated                   |
| Lead time   | 7 working days after receiving the payment |

## **Product Picture**



#### SF-PH18-B3 with spring outside



#### **Our Service**

- 1. We can reply your inquiry within 24 working hours.
- 2. Customized design is available and OEM are welcomed.
- 3. We can deliver the probe pins to our clients all over the world with speed and precision.
- 4. We can provide the lowest price with high quality product to our client

### **Main Products**

Spring loaded pin (single) for PCB, ICT, FCT testing etc;

Pogo pin (connector) to establish connection between two printed circuit boards for charging, locati ng, Battery, Semiconductor & Interconnect applications;

Double ended probe for BGA and Semiconductor testing;

Universal pin without spring, coating pin, LM pin with QZ and VZ series;

High current probe, Switch probe, Capacitance needle;

Terminal & receptacle /soc