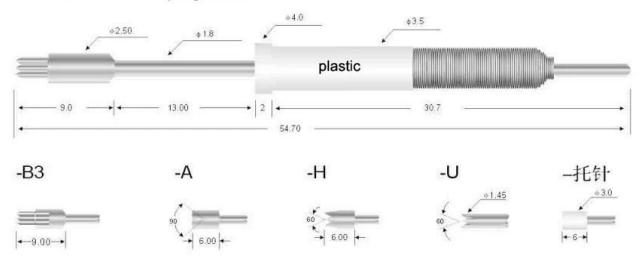

# **Product Specification**

| Brand       | SFENG                                      |
|-------------|--------------------------------------------|
| Item number | SF-PH18-B3                                 |
| Plating     | Ni-plated or Gold-plated                   |
| Lead time   | 7 working days after receiving the payment |

#### SF-PH18-B3 with spring outside