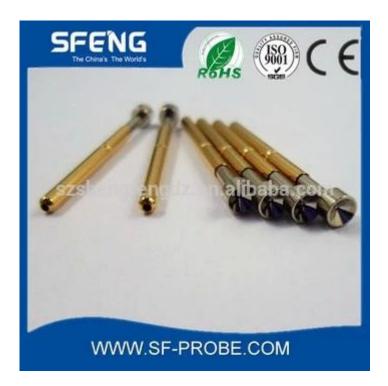

### **Product Specification**

| Brand                | SFENG                                      |
|----------------------|--------------------------------------------|
| Item number          | SFP50                                      |
| Material and Plating | Brass, Ni-plated or Gold-plated            |
| Lead time            | 7 working days after receiving the payment |

### **Product Picture**



#### **Our Service**

- 1. We can reply your inquiry within 24 working hours.
- 2. Customized design is available and OEM are welcomed.
- 3. We can deliver the probe pins to our clients all over the world with speed and precision.
- 4. We can provide the lowest price with high quality product to our client

#### **Main Products**

Spring loaded pin (single) for PCB, ICT, FCT testing etc;

Pogo pin (connector) to establish connection between two printed circuit boards for charging, locating, Battery, Semiconductor & Interconnect applications;

Double ended probe for BGA and Semiconductor testing;

Universal pin without spring, coating pin, LM pin with QZ and VZ series;

High current probe, Switch probe, Capacitance needle;

Terminal & receptacle /socket;

Other related electronic componen