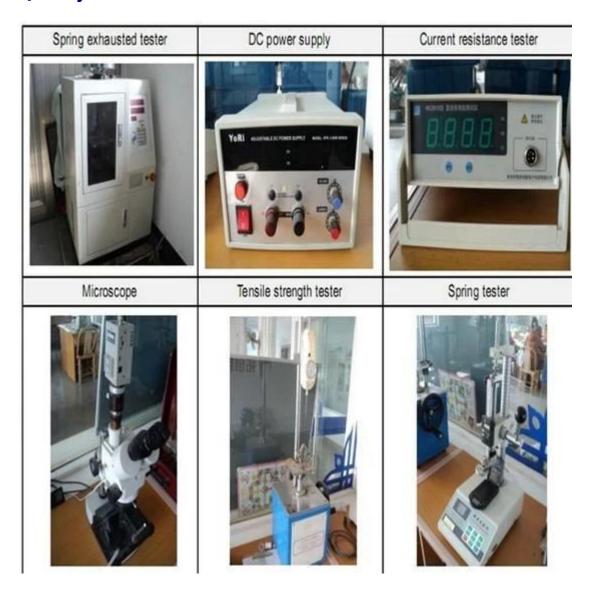

hours.
- 2. Customized design is available and OEM are welcomed.
- 3. We can deliver the probe pins to our clients all over the world with speed and precision.
- 4. We can provide the lowest price with high quality product to our client

#### **Main Products**

Spring loaded pin (single) for PCB, ICT, FCT testing etc;

Pogo pin (connector) to establish connection between two printed circuit boards for charging, locating, Battery, Semiconductor & Interconnect applications;

Double ended probe for BGA and Semiconductor testing;

Universal pin without spring, coating pin, LM pin with QZ and VZ series;

High current probe, Switch probe, Capacitance needle;

Terminal & receptacle /socket;

Other related electronic components, 30# OK wire, Jig locks, POM, Iron hinge etc

# **Quality Control**



## **Packing Picture**