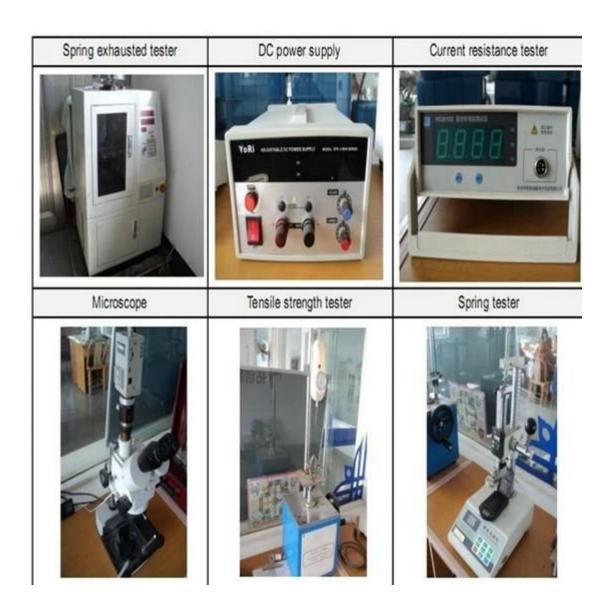

hours.
- 2. Customized design is available and OEM are welcomed.

- 3. We can deliver the probe pins to our clients all over the world with speed and precision.
- 4. We can provide the lowest price with high quality product to our client

#### **Main Products**

Spring loaded pin (single) for PCB, ICT, FCT testing etc;

Pogo pin (connector) to establish connection between two printed circuit boards for charging, locating, Battery, Semiconductor & Interconnect applications;

Double ended probe for BGA and Semiconductor testing;

Universal pin without spring, coating pin, LM pin with QZ and VZ series;

High current probe, Switch probe, Capacitance needle;

Terminal & receptacle /socket;

Other related electronic components, 30# OK wire, Jig locks, POM, Iron hinge etc

# **Quality Control**



# **Packing Picture**