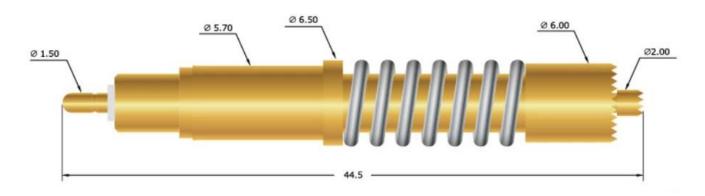

### **Product Drawing**

## **Product Specification**

| Item Code          | SF-PV1-H-H                                            |
|--------------------|-------------------------------------------------------|
| Material           | Plunger:Becu<br>Barrel: Brass, PEEK<br>Spring: SUS304 |
| Spring force       | 550g                                                  |
| Recommended Stroke | 6.0mm                                                 |
| Current Ration     | 30A                                                   |
| Resistance         | []10mΩ                                                |