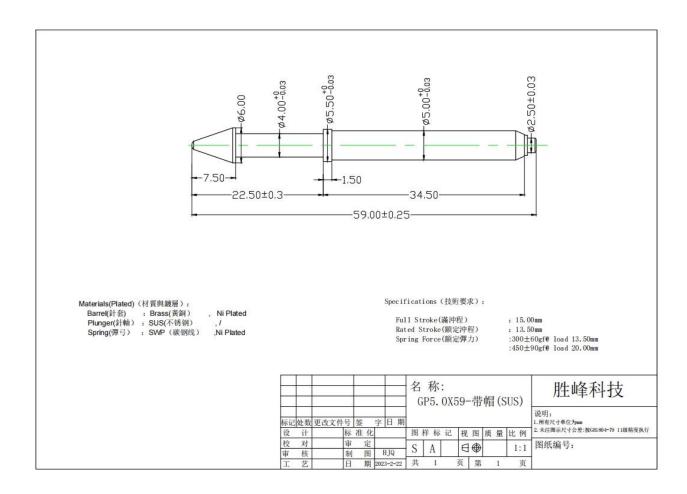

### **Product Specification:**

A guide pin is a cylindrical rod used in a component to align the components. Mechanical fasteners can help ensure stability, limit contact damage, and maintain precise positioning.

### **Product Parameters:**

| Product Name | Guide pin             |
|--------------|-----------------------|
| Item No.     | SF-GP5.0x59           |
| Material     | Copper or Iron        |
| Plating      | Ni plated             |
| Full travel  | 15.0mm                |
| Spring force | 450± 90gf load 20.0mm |