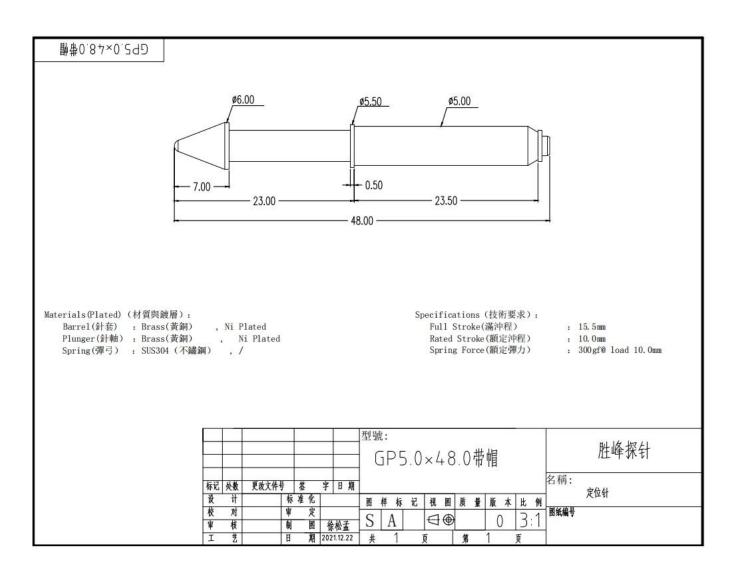

### **Product Specification:**

A guide pin is a cylindrical rod used in a component to align the components. Mechanical fasteners can help ensure stability, limit contact damage, and maintain precise positioning.

#### **Product Parameters:**

| Product Name | Guide pin |
|--------------|-----------|
|--------------|-----------|

| Item No.     | SF-GP5.0x48       |
|--------------|-------------------|
| Material     | Copper or Iron    |
| Plating      | Ni plated         |
| Full travel  | 15.0mm            |
| Spring force | 300gf load 10.0mm |
| Leadtime     | 7-10 days         |