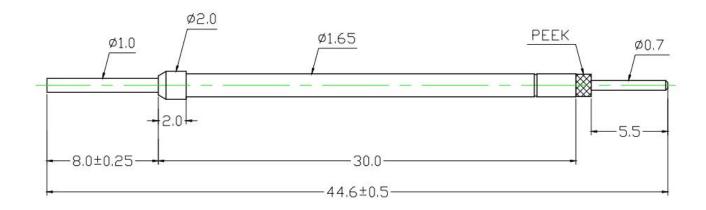

----------|---------------------------------|
| Model               | Switching contact probe SF-6628 |
| Plunger             | Becu                            |
| Barrel              | Ph                              |
| Spring              | Becu                            |
| Spring force        | 300g                            |
| Full travel         | 5.0 mm                          |
| Rated voltage       | NO                              |
| Current Resistance  | NO                              |
| Spacing             | NO                              |
| Mounting dimensions | NO                              |
| MOQ                 | 100                             |
| delivery time       | 15 Days after confirming order  |

## **Product Image**



## Switching test probe drawing



#### our service

- 1. Quick response.
- 2. Customized is accepted.
- 3. Short production time and fast delivery.
- 4. High quality and good price.

### **Main products**

Spring-loaded pin (single) of PCB, ICT, FCT testing;

Spring pin (connector) to establish a connection between two printed circuit boards for charging, positioning, batteries, semiconductors and amplifiers; interconnect applications;

BGA and semiconductor test double-ended probe;

Universal pin no spring, paint needle, LM pin QZ and VZ series;

High current probe, the probe switches, capacitors needle;

Pier and amplifier; socket / socket;

Other related electronic components, 30 # OK line, jig lock, POM, iron hinges, etc.

### Factory image



**Production process** 







1. Raw material warehouse 2. Lathe workshop