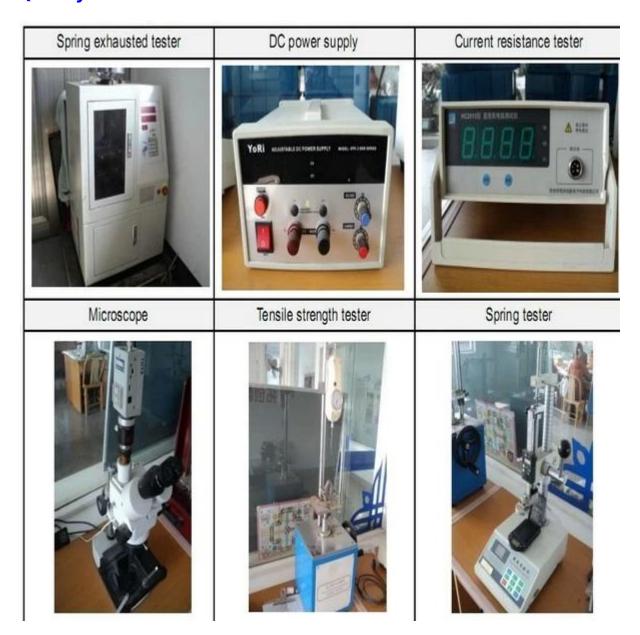

hours.
- 2. Customized design is available and OEM are welcomed.
- 3. We can deliver the probe pins to our clients all over the world with speed and precision.
- 4. We can provide the lowest price with high quality product to our client

### **Main Products**

Spring loaded pin (single) for PCB, ICT, FCT testing etc;

Pogo pin (connector) to establish connection between two printed circuit boards for charging, locating, Batt ery, Semiconductor & Interconnect applications;

Double ended probe for BGA and Semiconductor testing;

Universal pin without spring, coating pin, LM pin with QZ and VZ series;

High current probe, Switch probe, Capacitance needle;

Terminal & receptacle /socket;

Other related electronic components, 30# OK wire, Jig locks, POM, Iron hinge etc

# **Quality Control**



# **Packing Picture**