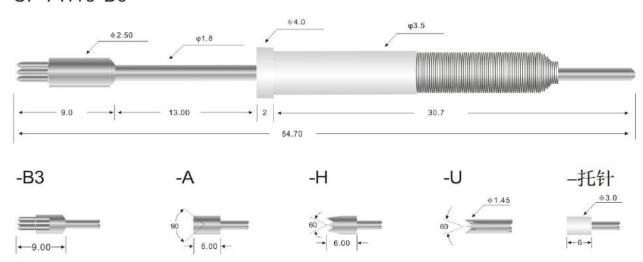

# **Product Specification**

| Brand        | SFENG    |
|--------------|----------|
| ltem number  | SF-PH-18 |
| Plunger      | Becu     |
| Barrel       | POM      |
| Spring       | SUS304   |
| Spring Force | 300g     |
| Full Travel  | 13.0     |
| MOQ          | 100      |

### **Product Picture**

#### SF-PH18-B3



### **Our Service**

- 1. We can reply your inquiry within 24 working hours.
- 2. Customized design is available and OEM are welcomed.
- 3. We can deliver the probe pins to our clients all over the world with speed and precision.
- 4. We can provide the lowest price with high quality product to our client

### **Main Products**

Spring loaded pin (single) for PCB, ICT, FCT testing etc;

Pogo pin (connector) to establish connection between two printed circuit boards for charging, locating, Batt ery, Semiconductor & Interconnect applications;

Double ended probe for BGA and Semiconductor testing;

Universal pin without spring, coating pin, LM pin with QZ and VZ series;

High current probe, Switch probe, Capacitance needle;

Terminal & receptacle /socket;

Other related electronic component