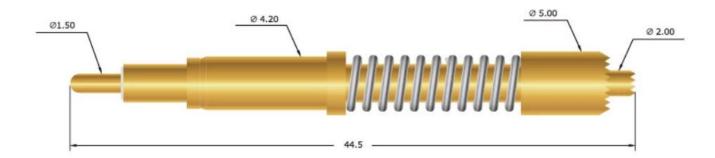

### **Product Drawing**

## **Product Specification**

| Item Code          | SF3028                                                 |
|--------------------|--------------------------------------------------------|
| Material           | Plunger:C3604<br>Barrel: Brass, PEEK<br>Spring: SUS304 |
| Spring force       | 470g                                                   |
| Recommended Stroke | 6.6mm                                                  |
| Current Ration     | 10A                                                    |
| Resistance         | []10mΩ                                                 |