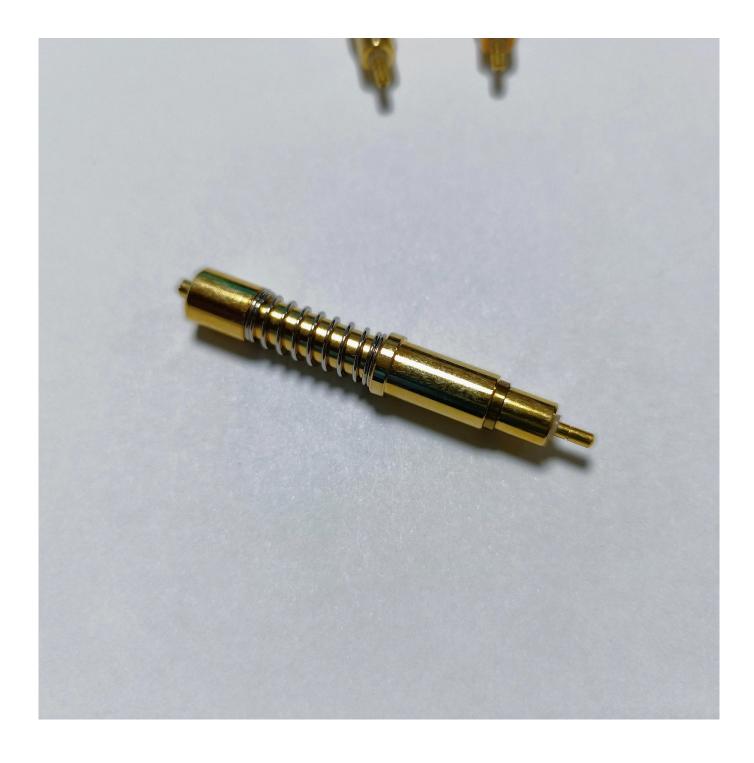

### **Product Specification:**

Coaxial probes are characterised by a specific probe design with low resistance. The main focus here is to avoid a too strong temperature increase of the probes or the individual probe components and to optimise the contact to the test item.

#### **Product Parameters:**