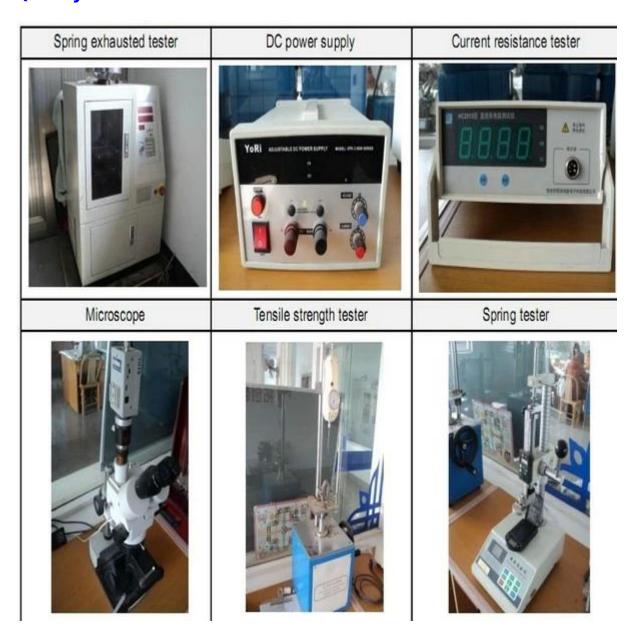

urs.
- 2. Customized design is available and OEM are welcomed.
- 3. We can deliver the probe pins to our clients all over the world with speed and precision.
- 4. We can provide the lowest price with high quality product to our client

#### **Main Products**

Spring loaded pin (single) for PCB, ICT, FCT testing etc;

Pogo pin (connector) to establish connection between two printed circuit boards for charging, locating, Batt

ery, Semiconductor & Interconnect applications;

Double ended probe for BGA and Semiconductor testing;

Universal pin without spring, coating pin, LM pin with QZ and VZ series;

High current probe, Switch probe, Capacitance needle;

Terminal & receptacle /socket;

Other related electronic components, 30# OK wire, Jig locks, POM, Iron hinge etc

## **Quality Control**



### **Packing Picture**