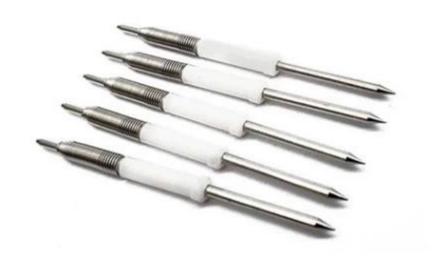

# **Product Specification**

| Brand        | SFENG        |
|--------------|--------------|
| Item number  | SF-PH15-H3.2 |
| Plunger      | SK4          |
| Barrel       | Becu         |
| Spring       | SUS          |
| Spring Force | 150g         |
| Full Travel  | 5.0          |
| MOQ          | 100          |

### **Product Picture**







#### **Our Service**

- 1. We can reply your inquiry within 24 working hours.
- 2. Customized design is available and OEM are welcomed.
- 3. We can deliver the probe pins to our clients all over the world with speed and precision.
- 4. We can provide the lowest price with high quality product to our client

#### **Main Products**

Spring loaded pin (single) for PCB, ICT, FCT testing etc;

Pogo pin (connector) to establish connection between two printed circuit boards for charging, locating, Batt

ery, Semiconductor & Interconnect applications;

Double ended probe for BGA and Semiconductor testing;

Universal pin without spring, coating pin, LM pin with QZ and VZ series;

High current probe, Switch probe, Capacitance needle;

Terminal & receptacle /socket;

Other related electronic compon