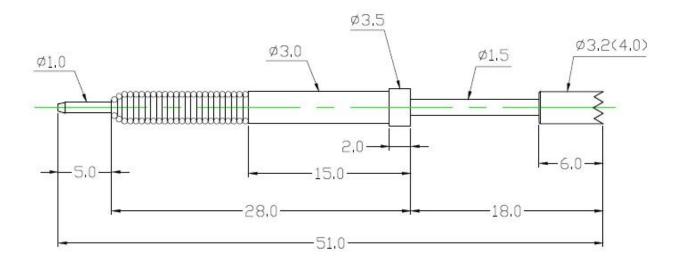

# **Product Specification**

| Brand        | SFENG        |
|--------------|--------------|
| Item number  | SF-PH15-H3.2 |
| Plunger      | SK4          |
| Barrel       | Becu         |
| Spring       | SUS          |
| Spring Force | 150g         |
| Full Travel  | 5.0          |
| MOQ          | 100          |