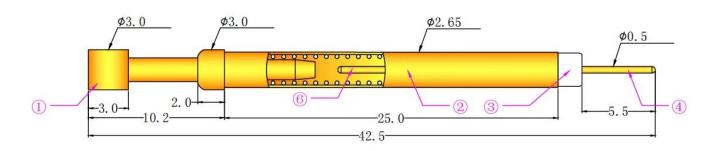

------------|---------------------------------|
| Model               | Switching contact probe SF-6536 |
| Plunger             | Becu                            |
| Barrel              | Brass                           |
| Spring              | SUS304                          |
| Spring force        | 250g                            |
| Full travel         | 5.2 mm                          |
| Rated voltage       | NO                              |
| Current Resistance  | 50mΩ                            |
| Spacing             | NO                              |
| Mounting dimensions | NO                              |
| MOQ                 | 100                             |
| delivery time       | 15 Days after confirming order  |

# **Product Image**



# Switching test probe drawing



### our service

1. Quick response.

- 2. Customized is accepted.
- 3. Short production time and fast delivery.
- 4. High quality and good price.

#### Main products

Spring-loaded pin (single) of PCB, ICT, FCT testing;

Spring pin (connector) to establish a connection between two printed circuit boards for charging, positioning, batteries, semiconductors and amplifiers; interconnect applications;

BGA and semiconductor test double-ended probe;

Universal pin no spring, paint needle, LM pin QZ and VZ series;

High current probe, the probe switches, capacitors needle;

Pier and amplifier; socket / socket;

Other related electronic components, 30 # OK line, jig lock, POM, iron hinges, etc.

### Factory Image



**Production process** 







1. Raw material warehouse 2. Lathe workshop

3.