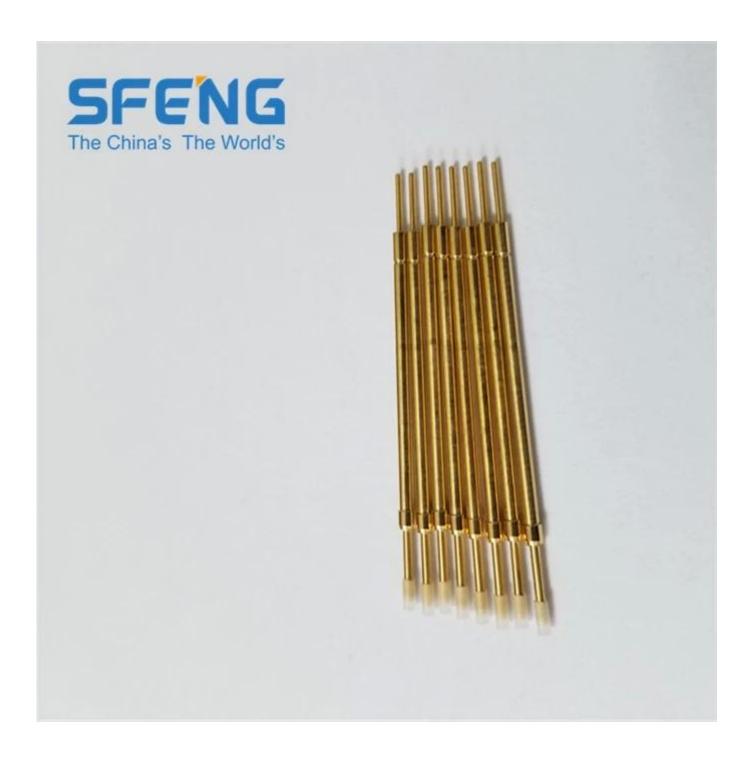

|
|---------------------|---------------------------------|
| Model               | Switching contact probe SF-6536 |
| Plunger             | Becu                            |
| Barrel              | Brass                           |
| Spring              | SUS304                          |
| Spring force        | 250g                            |
| Full travel         | 5.2 mm                          |
| Rated voltage       | NO                              |
| Current Resistance  | 50mΩ                            |
| Spacing             | NO                              |
| Mounting dimensions | NO                              |
| MOQ                 | 100                             |
| delivery time       | 15 Days after confirming order  |

# **Product Image**



# Switching test probe drawing



### our service

1. Quick response.

- 2. Customized is accepted.
- 3. Short production time and fast delivery.
- 4. High quality and good price.

#### Main products

Spring-loaded pin (single) of PCB, ICT, FCT testing;

Spring pin (connector) to establish a connection between two printed circuit boards for charging, positioning, batteries, semiconductors and amplifiers; interconnect applications;

BGA and semiconductor test double-ended probe;

Universal pin no spring, paint needle, LM pin QZ and VZ series;

High current probe, the probe switches, capacitors needle;

Pier and amplifier; socket / socket;

Other related electronic components, 30 # OK line, jig lock, POM, iron hinges, etc.

### Factory Image



**Production process** 







1. Raw materia